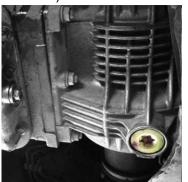

## **INSTRUCTIONS:**

1. For 04-09 WRX, 03+ Legacy, and 03+ Foresters with a 5sp manual transmission that utilize a torx T70 transmission drain plug: Remove and install drain plug using the Company23 Torx T70 socket. Bolt torque is 44 Nm (4.5kgf-m, 32.5 ft-lb)h

**2.** For 07 WRX STI with a 6sp manual transmission that utilize a torx T70 transmission drain plug: Remove and install drain plug using the Company23 Torx T70 socket. Bolt torque is 44 Nm (4.5kgf-m, 32.5 ft-lb)