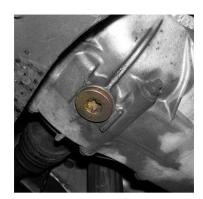

## **INSTRUCTIONS:**

1. For 04-09 WRX, 03+ Legacy, and 03+ Foresters with a 5sp manual transmission that utilize a torx T70 transmission drain plug: Remove and install drain plug using the Company23 Torx T70 socket. Bolt torque is 44 Nm (4.5kgf-m, 32.5 ft-lb)h

**2.** For 07 WRX STI with a 6sp manual transmission that utilize a torx T70 transmission drain plug: Remove and install drain plug using the Company23 Torx T70 socket. Bolt torque is 44 Nm (4.5kgf-m, 32.5 ft-lb)