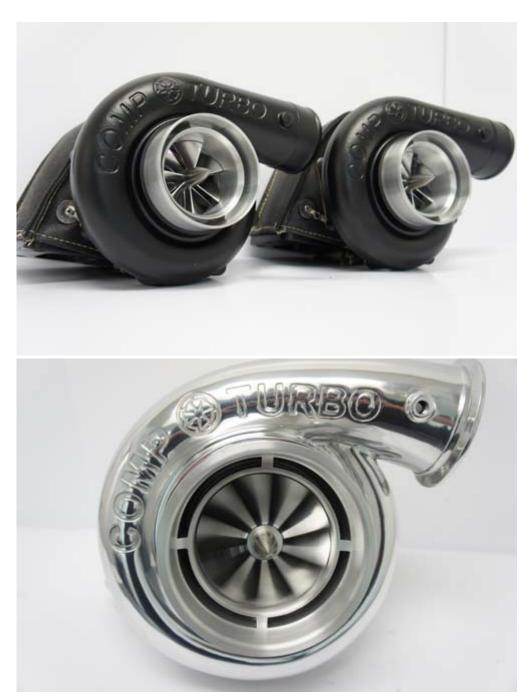

## Billet X-HF 2.0 7/14 Compressor Wheels

Higher Efficiency

- ·Lower Inertia
- •Faster Acceleration
- •Extended Tip Technology to Maximize Efficiency at highest boost pressure

## **Comp Turbo X-HF billet compressor wheel**

Comp Turbo is proud to announce the release of our new line of XHF 2.0 Billet compressor wheels.

After intense research and development the new X-HF 2.0 provide the following improvements: billet compressor wheel design flows 15-20% more air flow than prior X-HF impeller design. The

X-HF line is machined from high grade billet aluminum for durability and lower inertia. The Comp Turbo X-HF 2.0 line is the most advanced compressor wheel design and was engineered for maximum performance output.

## **Extended Tip Technology**

- •The improvement will add greater air flow.
- •Faster boost response at lower engine speeds.
- •Increased efficiency at higher boost pressures.
- •10% increased air flow over our prior X-HF 1.0