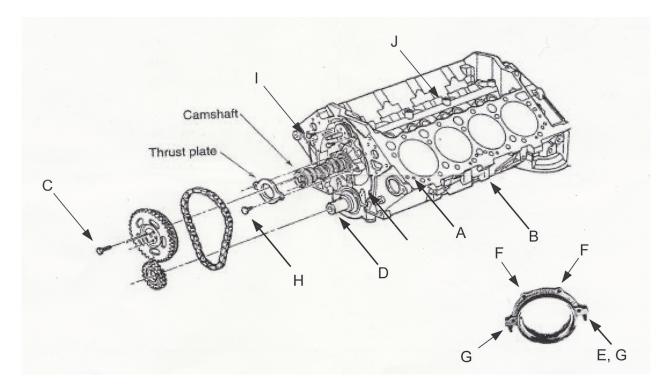

| Part # 242                                                  |     |                                    |                                          |
|-------------------------------------------------------------|-----|------------------------------------|------------------------------------------|
| Location                                                    | Qty | Contents                           | Description                              |
| А                                                           | 4   | Head Dowel                         | .3125 x .565                             |
| В                                                           | 2   | Timing Cover/Oil Pump Dowel        | .2466 x .630                             |
| С                                                           | 3   | Cam Bolt                           | 5/16-18 x 3/4 Cap Screw, Hex Drive       |
| D                                                           | 2   | Woodruff Key                       | 3/16 x 3/4                               |
|                                                             |     | SEAL HOUSING                       |                                          |
| E                                                           | 1   | Seal Housing Dowel                 | .4445 x .562                             |
| F                                                           | 2   | Seal Housing Bolt                  | 1/4-20 x 1-3/4 Machine Screw, Torx Drive |
| G                                                           | 2   | Seal Housing Bolt                  | 1/4-20 x 7/8 Machine Screw, Torx Drive   |
|                                                             |     | ROLLER BLOCK                       |                                          |
| Н                                                           | 2   | Cam Thrust Plate Bolt              | 1/4-20 x 1/2 Machine Screw, Torx Drive   |
| Ι                                                           | 2   | Water Pump Shaft Thrust Plate Bolt | 1/4-20 x 1/2 Machine Screw, Torx Drive   |
| J                                                           | 3   | Cam Tray Bolt                      | 5/16-18 x 5/8 Frame Bolt, Hex Drive      |
| All components should be installed per OEM recommendations. |     |                                    |                                          |