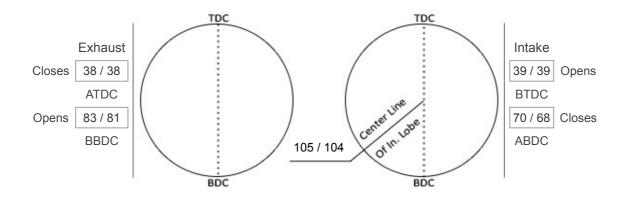

**Specifications** 

Intake Exhaust RPM Range: 2400 to 6700 Valve Lash: Hyd. Hyd. Valve Timing: .006 Duration: 289 / 287 301 / 299 Lobe Separation: 109.5 / 108.5° Duration @ .050" Lift: 236 / 234 246 / 244 Intake Centerline: 105 / 104° Valve Lift: .637 / .635 .621 / .621 Lobe Lift: .394 / .392 .386 / .384

Valve Timing @ .006 Lift: