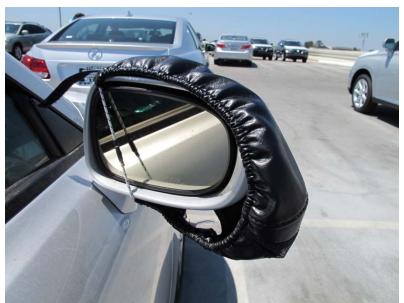

1. Stretch elastic ring and slide mirror cover over mirror. (Hook and loop fastener should be on top, Hook and loop fastener should be on bottom)

2. Stand facing the painted side of the mirror

3. With both hands, start at the outside edge of the mirror and work excess vinyl material that is bunched up in the elastic ring towards the neck of the mirror (right hand working vinyl over at the top and left hand working vinyl over at the bottom)

4. Pinch the neck of the mirror with left hand and pull Velcro loop down with right hand towards Velcro hook at the bottom of the mirror cover and attach Velcro to hold it in place

- 5. Repeat steps 2 and 3 until proper fit.
- 6. The edge of the Velcro loop should more or less fit the far edge of the Velcro hook
- 7. Do the same for passenger side.