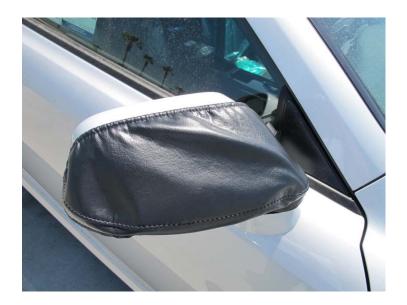

1. Stretch elastic ring and slide mirror cover over mirror. (Hook and loop fastener should be on top, Hook and loop fastener should be on bottom)

2. Stand facing the painted side of the mirror

3. With both hands, start at the outside edge of the mirror and work excess vinyl material that is bunched up in the elastic ring towards the neck of the mirror (right hand working vinyl over at the top and left hand working vinyl over at the bottom)

4. Pinch the neck of the mirror with left hand and pull Velcro loop down with right hand towards Velcro hook at the bottom of the mirror cover and attach Velcro to hold it in place

- 5. Repeat steps 2 and 3 until proper fit.
- 6. The edge of the Velcro loop should more or less fit the far edge of the Velcro hook
- 7. Do the same for passenger side.