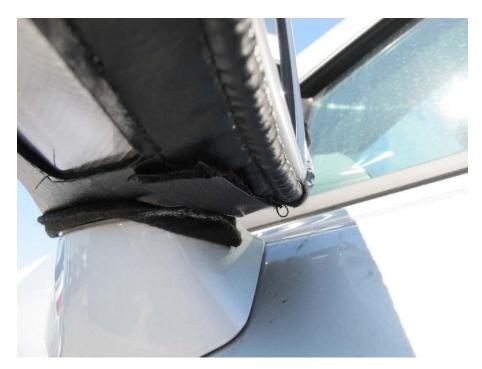

4. Pinch the neck of the mirror with left hand and pull Velcro loop down with right hand towards Velcro hook at the bottom of the mirror cover and attach Velcro to hold it in place

- 5. Repeat steps 2 and 3 until proper fit.
- 6. The edge of the Velcro loop should more or less fit the far edge of the Velcro hook
- 7. Do the same for passenger side.