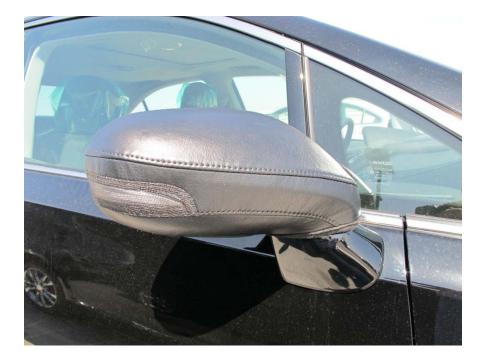

1. Stretch elastic ring and slide mirror cover over mirror. (Hook and loop fastener should be on top, Hook and loop fastener should be on bottom)

2. Stand facing the painted side of the mirror

3. With both hands, start at the outside edge of the mirror and work excess vinyl material that is bunched up in the elastic ring towards the neck of the mirror (right hand working vinyl over at the top and left hand working vinyl over at the bottom)

4. Pinch the neck of the mirror with left hand and pull Velcro loop down with right hand towards Velcro hook at the bottom of the mirror cover and attach Velcro to hold it in place

- 5. Repeat steps 2 and 3 until proper fit.
- 6. The edge of the Velcro loop should more or less fit the far edge of the Velcro hook
- 7. Do the same for passenger side.