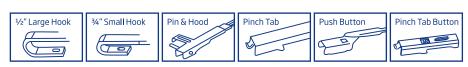

### **KEY FEATURES**

- Perfect upgrade from traditional blades.
- Sleeker, modern design.
- Adapter for hook arms pre-installed.
- Adapter for other arms includes as needed by size.
- O.E. on several asian imports and growing O.E. popularity with domestic and european applications.

#### **WORKS WITH THE FOLLOWING ARMS:**

| SIZE   | 16"   | 17"   | 18"   | 19"   | 20"   | 21"   | 22"   | 24"   | 26"   | 28"   |
|--------|-------|-------|-------|-------|-------|-------|-------|-------|-------|-------|
| PART # | 40161 | 40171 | 40181 | 40191 | 40201 | 40211 | 40221 | 40241 | 40261 | 40281 |