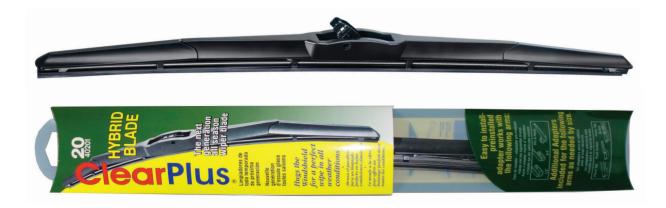

## **Hybrid Blade**

Uniquely combines the advantages of traditional blades and styling of beam blades

Compare ease, security and profile of new arm connections to other product in the market.

### **KEY FEATURES**

- Perfect upgrade from traditional blades.
- Sleeker, modern design.
- Adapter for hook arms pre-installed.
- Adapter for other arms includes as needed by size.
- O.E. on several asian imports and growing O.E. popularity with domestic and european applications.