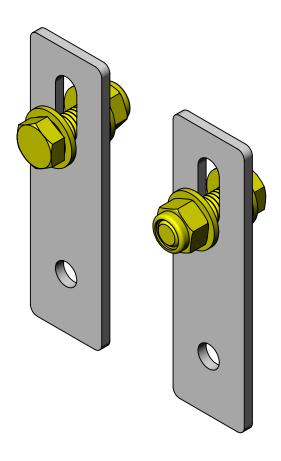

For more information please visit our website.

- Step 1: Unbolt bracket from front lower control arm.
- Step 2: Move bracket above control arm.
- Step 3: Bolt bracket extension to lower control arm with slotted hole at top.
- Step 4: Line up the two slots and install 5/16" hardware.
- Step 5: Put a washer on each side with the head of the bolt facing out.
- Step 6: Tighten 5/16" nylock nut enough o prevent bracket from moving.
- Step 7: Repeat steps 1 through 6 on other side.