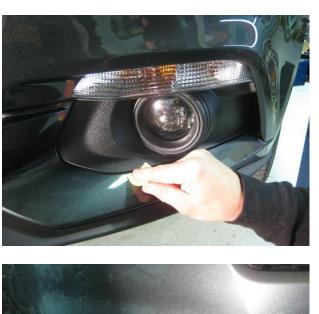

#### **Installation Procedure**

1. Prepare the front Fascia. Clean the surfaces shown in the pictures using the provided **Alcohol Packs** and allow time to dry. Apply the provided **Adhesion Promoter** to the same areas and allow time to dry.

2. Install the provided **3M Acrylic Foam Tape** as shown in pictures below. *Note:* Apply tape about 1/8" away from fog light bezels and lower grille. Press tape firmly to activate the adhesive. *Important:* Create "pull tabs" with the red backing as shown.