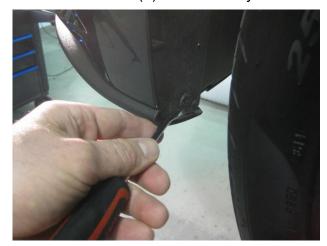

#### CD4II3DK

3. Remove factory retainers from wheel liner area, place aside as these will be reused to attach the Chin Spoiler. **NOTE:** You may or may not be able to reuse these fasteners to secure your Outlaw Chin, depending which fastener was used during the assembly. We have **included** (2) Scrivets for your convenience, if needed.