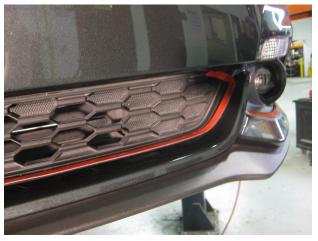

# CD4II3DK

6. Install **Chin Spoiler**. Place Chin Spoiler on the Fascia, making sure the "pull tabs" are all accessible. Peel red backing and press Chin Spoiler firmly to activate adhesive.

7. Reinstall the factory retainers removed in step #3, or use the provided Scrivets.