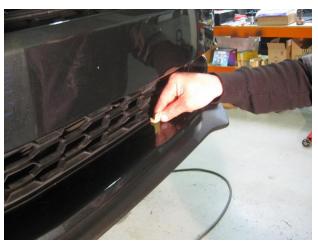

4. Prepare the Tape areas on the back side of the Chin Spoiler as shown. Clean with provided **Alcohol Pack**, allow to dry. Apply the provided **Adhesion Promoter** and allow to dry.

5. Apply the 1/4" **3M Acrylic Foam Tape** as shown, leaving "pull tabs" with the red backing.