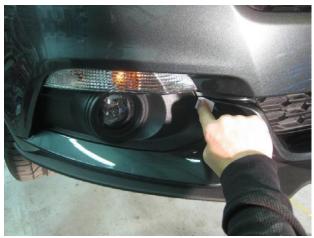

#### **Installation Procedure**

1. Prepare the front Fascia. Clean the surfaces shown in the pictures using the provided **Alcohol Packs** and allow time to dry. Apply the provided **Adhesion Promoter** to the same areas and allow time to dry.

2. Install the provided **3M Acrylic Foam Tape** as shown in pictures below. *Note:* Apply tape about 1/8" away from fog light bezels and lower grille. Press tape firmly to activate the adhesive. *Important:* Create "pull tabs" with the red backing as shown.