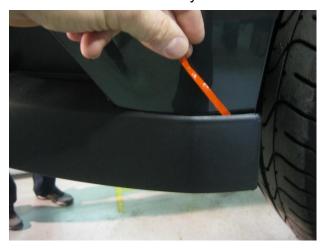

# CD4II3DK

6. Install **Chin Spoiler**. Place Chin Spoiler on the Fascia, making sure the "pull tabs" are all accessible. Peel red backing and press Chin Spoiler firmly to activate adhesive.

7. Reinstall the factory retainers removed in step #3, or use the provided Scrivets.