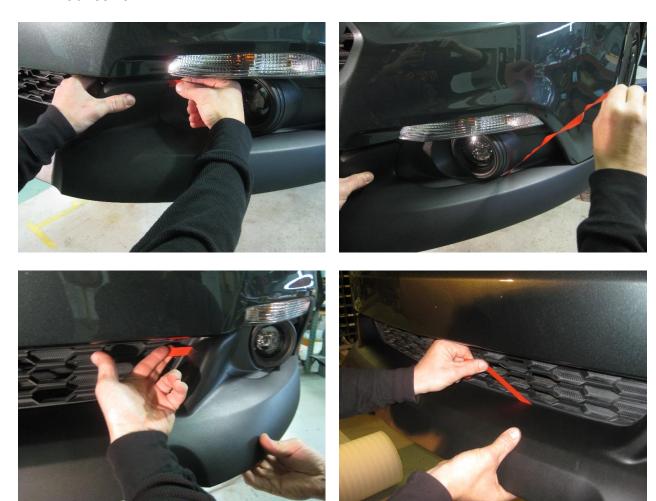

#### **Installation Procedure**

1. Prepare the front Fascia. Clean the surfaces shown in the pictures using the provided **Alcohol Packs** and allow time to dry. Apply the provided **Adhesion Promoter** to the same areas and allow time to dry.

2. Install the provided **3M Acrylic Foam Tape** as shown in pictures below. *Note:* Apply tape about 1/8" away from fog light bezels and lower grille. Press tape firmly to activate the adhesive. *Important:* Create "pull tabs" with the red backing as shown.