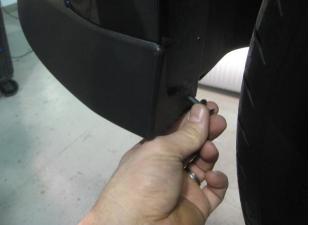

#### CD4II3DK

3. Remove factory retainers from wheel liner area, place aside as these will be reused to attach the Chin Spoiler. **NOTE:** You may or may not be able to reuse these fasteners to secure your Outlaw Chin, depending which fastener was used during the assembly. We have **included** (2) Scrivets for your convenience, if needed.

# CD4II3DK

6. Install **Chin Spoiler**. Place Chin Spoiler on the Fascia, making sure the "pull tabs" are all accessible. Peel red backing and press Chin Spoiler firmly to activate adhesive.

7. Reinstall the factory retainers removed in step #3, or use the provided Scrivets.