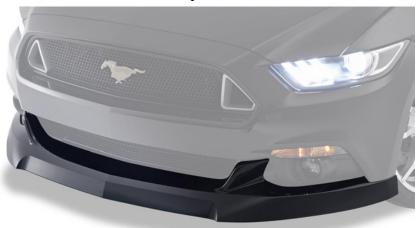

# 2015-17 Outlaw Chin Spoiler CDC# 1511-7010-01

\*vehicles with Performance Pack Chin also need supplemental hardware kit #1511-6509-01

TEST FIT BEFORE PAINTING!!!

**NOTE:** This product is Injection Molded UV stable TPO. Install as is or if you prefer to paint to match, we recommend a Professional Automotive Paint Facility. Standard Fascia paint processes should be used. We recommend that a **FLEX AGENT** be added to the paint as well.

## Components: CDC Part#

• 1 - Outlaw Chin Spoiler 1511-2300-01

• 1 – Roll 3M ¼" & ½" Acrylic foam tape 950035

2 - Alcohol Packs 950006

• 2 – Adhesion Promoter Packs 950007

• 2 – Scrivets 181700