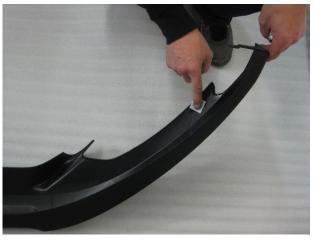

#### **Installation Procedure**

1. Prepare the front Fascia. Clean the surfaces shown in the pictures using the provided **Alcohol Packs** and allow time to dry. Apply the provided **Adhesion Promoter** to the same areas and allow time to dry.

2. Install the provided **3M Acrylic Foam Tape** as shown in pictures below. *Note:* Apply tape about 1/8" away from fog light bezels and lower grille. Press tape firmly to activate the adhesive. *Important:* Create "pull tabs" with the red backing as shown.