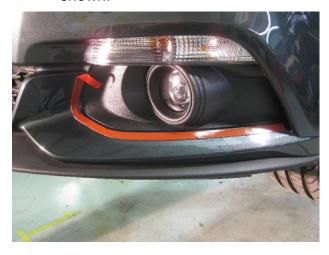

2. Install the provided **3M Acrylic Foam Tape** as shown in pictures below. *Note:* Apply tape about 1/8" away from fog light bezels and lower grille. Press tape firmly to activate the adhesive. *Important:* Create "pull tabs" with the red backing as shown.