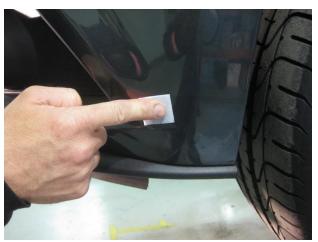

#### **Installation Procedure**

1. Prepare the front Fascia. Clean the surfaces shown in the pictures using the provided **Alcohol Packs** and allow time to dry. Apply the provided **Adhesion Promoter** to the same areas and allow time to dry.

2. Install the provided **3M Acrylic Foam Tape** as shown in pictures below. *Note:* Apply tape about 1/8" away from fog light bezels and lower grille. Press tape firmly to activate the adhesive. *Important:* Create "pull tabs" with the red backing as shown.