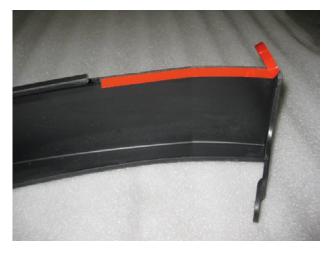

4. Prepare the Tape areas on the back side of the Chin Spoiler as shown. Clean with provided **Alcohol Pack**, allow to dry. Apply the provided **Adhesion Promoter** and allow to dry.

5. Apply the 1/4" **3M Acrylic Foam Tape** as shown, leaving "pull tabs" with the red backing.