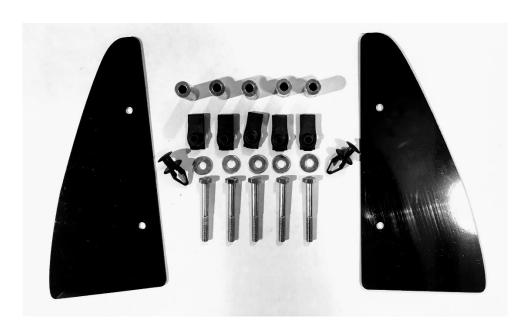

2015-17 Outlaw Chin Spoiler Hardware Kit Supplement

FOR Vehicles Equipped with Performance Pack Chin Spoiler ONLY CDC# 1511-6509-01

**Note:** READ instructions before starting installation!!!

| Component | <u>s:</u> | CDC Part# |
|-----------|-----------|-----------|
|           |           |           |

| • | 3 – 35mm Aluminum Spacers | 57000  |
|---|---------------------------|--------|
| • | 2 – 25mm Aluminum Spacers | 57001  |
| • | 5 – M6-1.0 x 50mm Bolts   | 15006  |
| • | 5 – ¼" Washers            | 183008 |
| • | 5 – M6-1.0 "U" Clips      | 50012  |
| • | 2 – Scrivets              | 65005  |

• 2 – Splash Shield Extensions 1511-2301-01