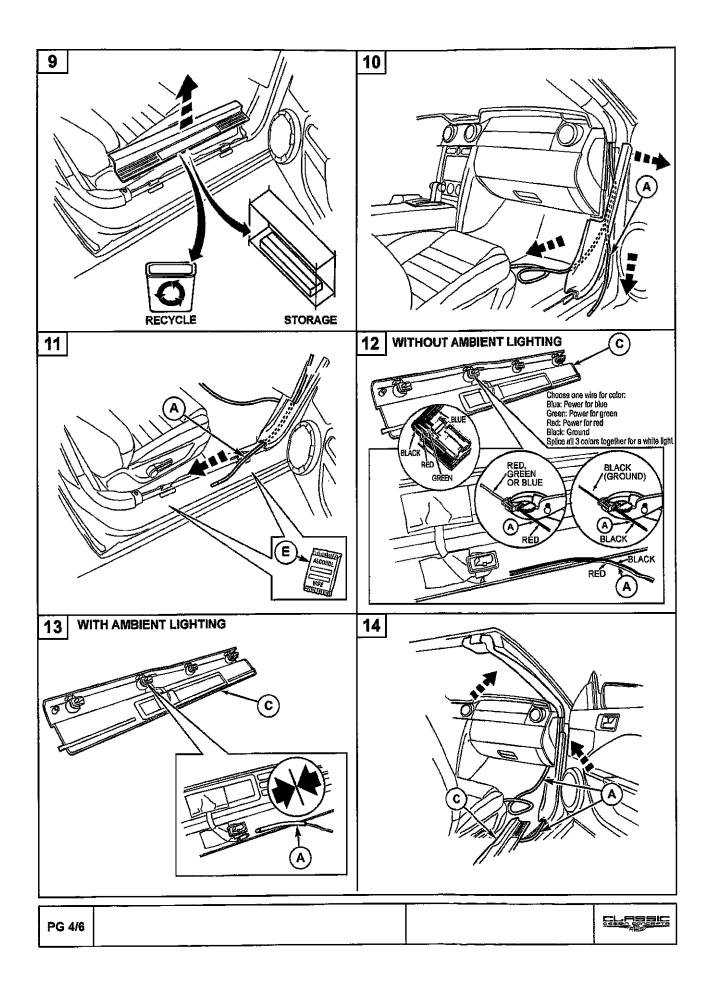

## For installation follow steps:

Step 9: Remove RH old scuff, press locking tab to disconnect wire connectors

Step 13: Connect new scuff in existing connector

Step 15: Peel tape liners and install new scuff

Repeat on LH side

PG 1/6

T-3

Learn more about chrome trim and accessories we have.