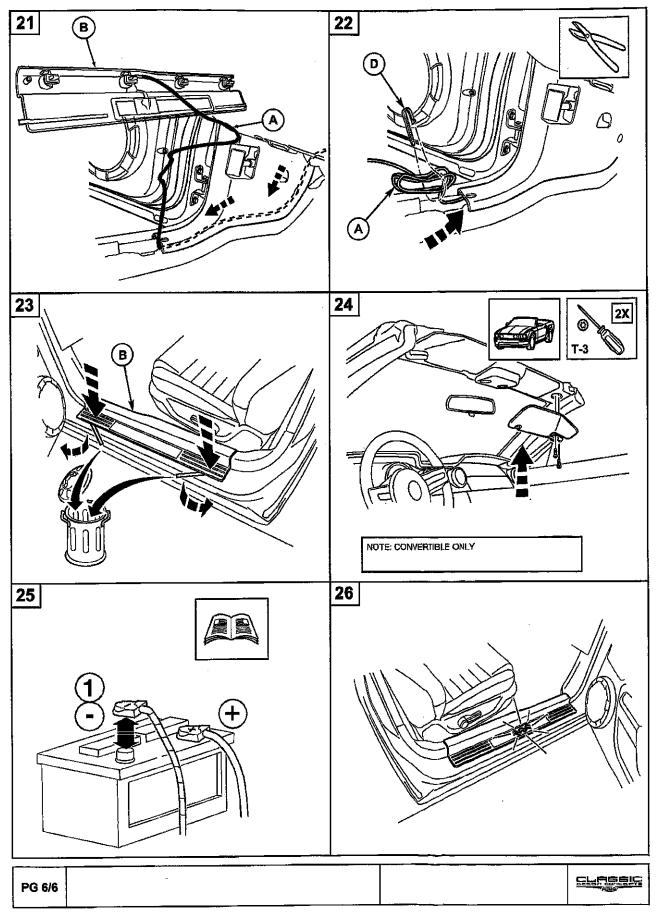

## For installation follow steps:

Step 9: Remove RH old scuff, press locking tab to disconnect wire connectors

Step 13: Connect new scuff in existing connector

Step 15: Peel tape liners and install new scuff

Repeat on LH side

PG 1/6

T-3

Learn more about chrome trim and accessories we have.