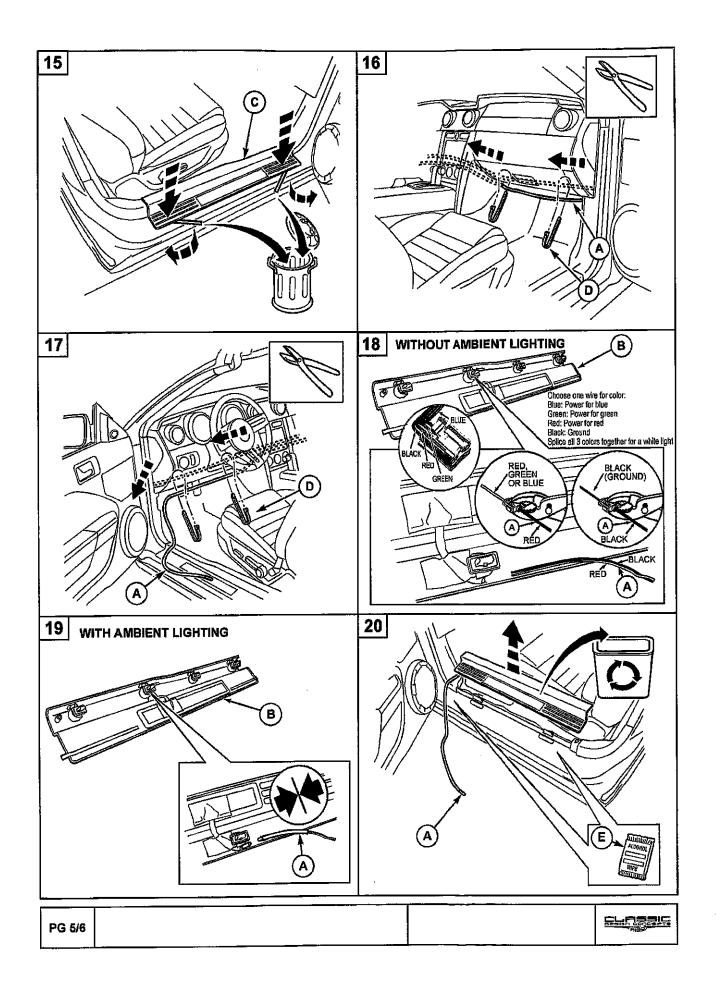

## For installation follow steps:

Step 9: Remove RH old scuff, press locking tab to disconnect wire connectors

Step 13: Connect new scuff in existing connector

Step 15: Peel tape liners and install new scuff

Repeat on LH side

PG 1/6

T-3

Learn more about chrome trim and accessories we have.