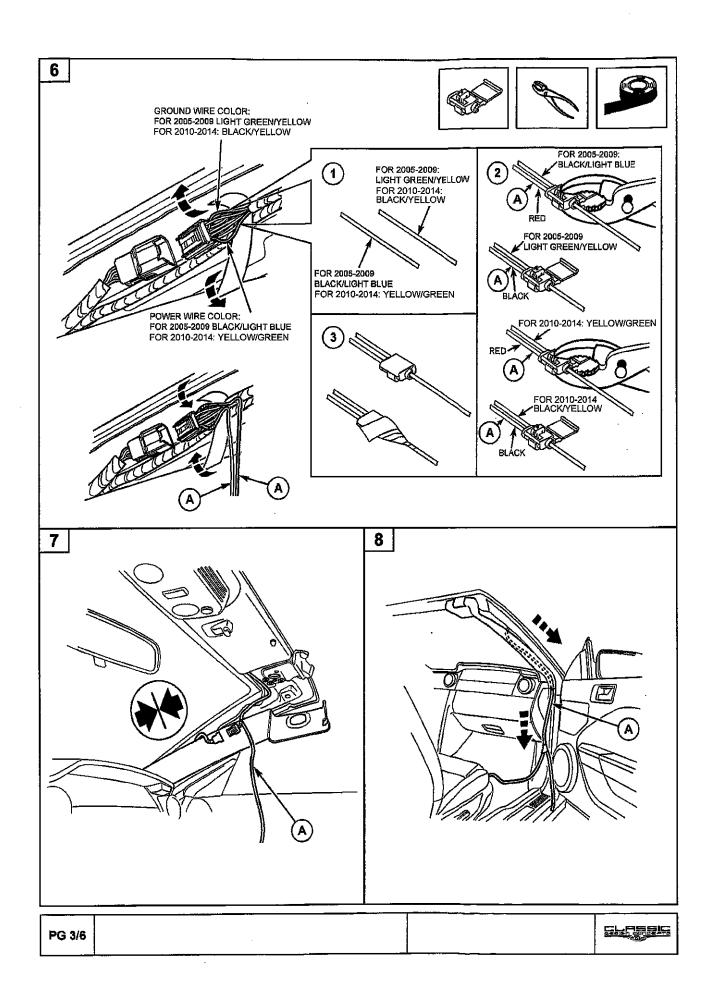

## For installation follow steps:

Step 9: Remove RH old scuff, press locking tab to disconnect wire connectors

Step 13: Connect new scuff in existing connector

Step 15: Peel tape liners and install new scuff

Repeat on LH side

PG 1/6

T-3

Learn more about chrome trim and accessories we have.