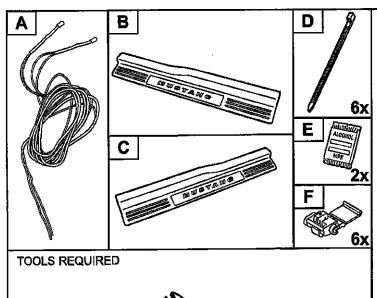

## For 2005-2014 vehicles WITHOUT ambient lighting.

Kit includes.

A. 1-Wiring harness

B. 1-RH Scuff plate

C. 1-LH Scuff plate

D. 6-tie straps

E. 2-alcohol wipes

F. 6-quick connects

## For 2005-2014 vehicles WITH ambient lighting.

Kit includes:

B. 1-RH Scuff plate

C. 1-LH Scuff plate

E. 2-alcohol wipes