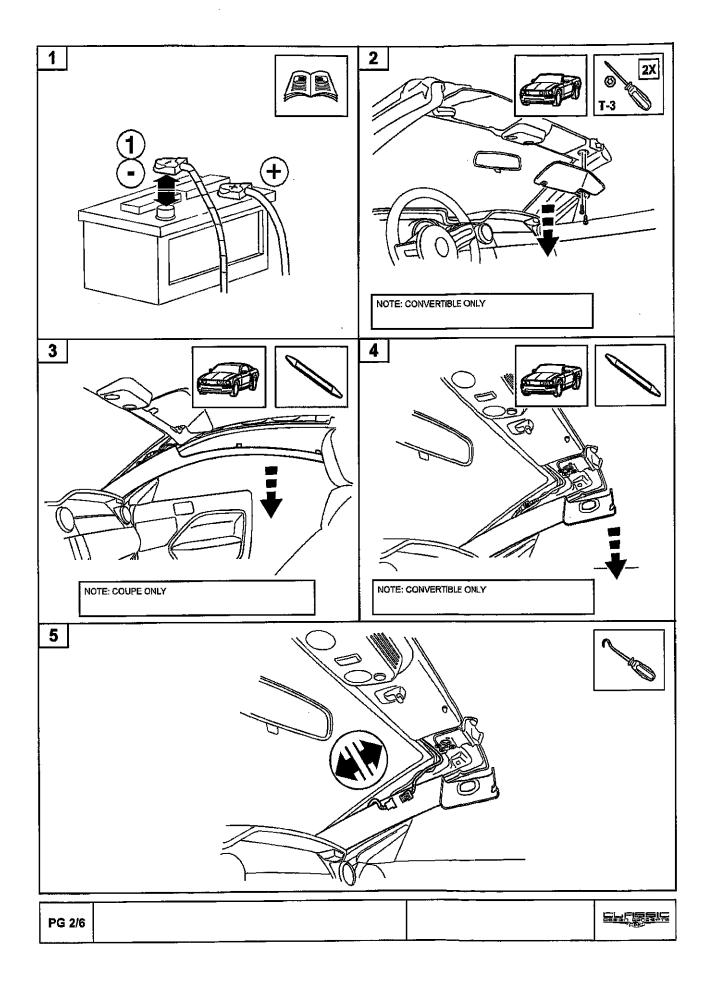

## For installation follow steps:

Step 9: Remove RH old scuff, press locking tab to disconnect wire connectors

Step 13: Connect new scuff in existing connector

Step 15: Peel tape liners and install new scuff

Repeat on LH side

PG 1/6

T-3

Learn more about chrome trim and accessories we have.