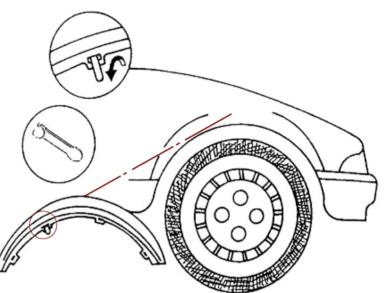

## FENDER TRIM INSTALLATION INSTRUCTIONS

Instructions explaining how to use the locking tabs to secure the wheel well trim to the car.

## LOCKING TAB INSTALLATION INSTRUCTIONS

(screw also available)

- 1) Get Locking Tab hooks that come with kit.
- 2) Test fit fender trim to check positioning & fit.
- 3) When ready to install, place the hooks with the curved side locked into position on the inside edge of the car fender. Then let the straight part of the hook pass through the slot in the fender trim into position. Use a set of pilers to fit the trim tightly to the fender.
- 4) Repeat installation procedure for all for hooks.