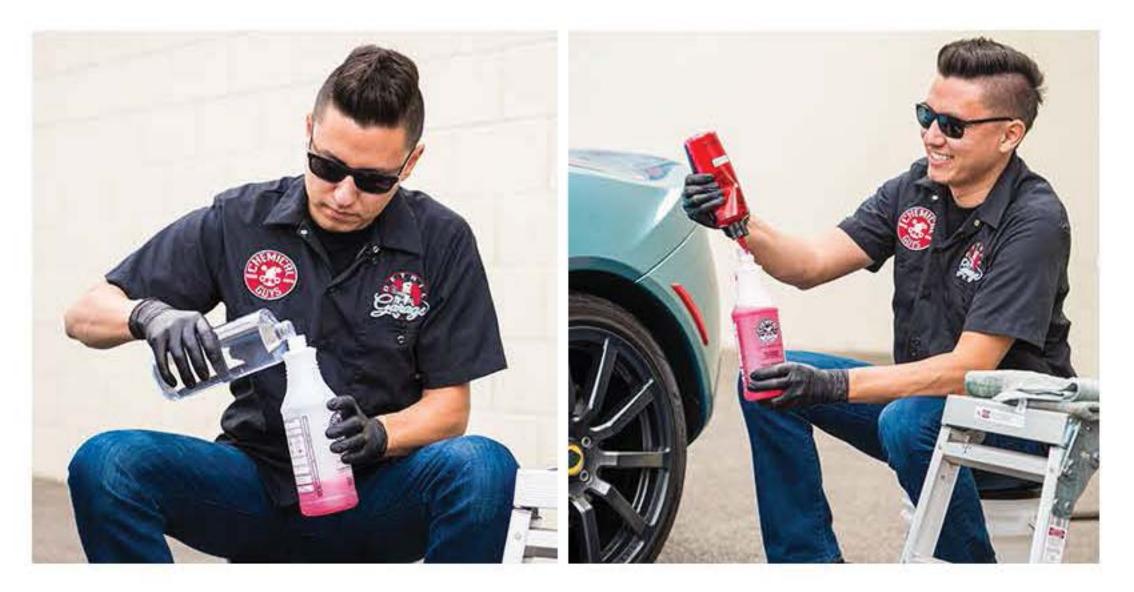

## Fully-Adjustable For Every Job

Another trait professionals value in the tools they choose is versatility. If one product can do many jobs well, it is usually a better investment than one that cannot. The Heavy Duty Bottle & Sprayer is fully-adjustable and can be set up for type of detailing, cleaning, or sanitation job in, around, and outside the car, home, office, and garden. Spray a fine mist of waterless car wash or quick detail spray for maximum coverage with minimum product. Focus the sprayer beam to clean inaccessible wheel and engine bay parts, or water hard to reach potted plants up on a shelf. The Heavy Duty Bottle & Sprayer also features a printed label with dilution ratio instructions and measures right on the bottle. Now you can mix, blend, and dilute your own custom brew of detailing chemicals to suit any cleaning need, heavy duty or lightweight. The possibilities are practically endless! Don't change your detailing techniques and jobs to suit your tools: choose the tools that perform where and how you need them. Choose Chemical Guys Heavy Duty Bottle & Sprayers, and take on any detailing job anywhere, any time.

How To Use:

- Unscrew sprayer head and fill the bottle with your preferred detailing cleaner, degreaser, or detail spray.
- Use the pre-marked dilution ratio levels on the bottle to mix your preferred chemical with water for the perfect amount of cleaning strength.
- Reattach sprayer head and shake bottle to mix solution.
- Squeeze trigger and mist product over the workpiece.
- Adjust the sprayer pattern from stream to mist as needed.