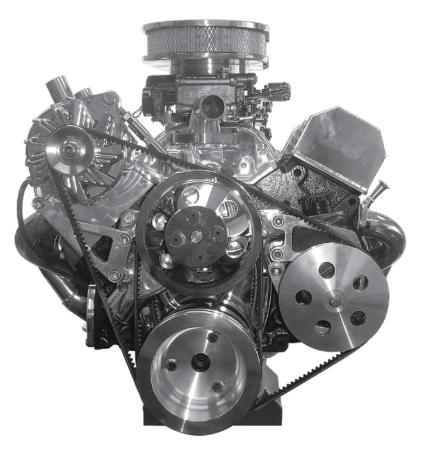

ulley (if needed, pull off fan).
- 2. Mount adjustment bracket to the lower left side of the water pump using 5/16"-18 x 4" SHCS and 1.250" spacer between the bracket and the water pump on the upper and lower part of the adjustment bracket.



3. Using one 3/8"-16 x 6" SHCS bolt, insert into the alternator with a 2 3/4" diameter mounting using 3.250" spacer between the alternator and the hole on the upper left passenger side head. KEEP THE BOLT LOOSE FOR ADJUSTMENT FROM THE ROD.



4. Mount the 1 5/8" adjustment rod to the front top left side of the water pump using one 3/8" x 1" SHCS bolt. On the other end of the 1 5/8" rod mount it on the backside of the alternator with a 3/8" mounting. For the best results, when finished adjust the rod and make sure all bolts are securely tightened.