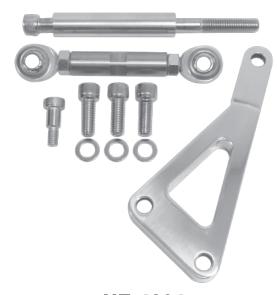

## HZ-4304 Alternator Bracket Set (LWP)

## **Installation Instructions**

- 1. Remove water pump pulley (if needed, pull off fan).
- 2. Mount adjustment bracket to the lower left side of the water pump using 5/16"-18 x 4" SHCS and 1.250" spacer between the bracket and the water pump on the upper and lower part of the adjustment bracket.

3. Using one 3/8"-16 x 6" SHCS bolt, insert into the alternator with a 2 3/4" diameter mounting using 3.250" spacer between the alternator and the hole on the upper left passenger side head. KEEP THE BOLT LOOSE FOR ADJUSTMENT FROM THE ROD.

4. Mount the 1 5/8" adjustment rod to the front top left side of the water pump using one 3/8" x 1" SHCS bolt. On the other end of the 1 5/8" rod mount it on the backside of the alternator with a 3/8" mounting. For the best results, when finished adjust the rod and make sure all bolts are securely tightened.