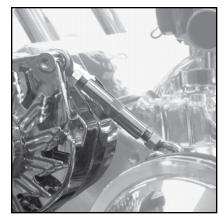

## **Installation Instructions**

- 1. Remove water pump pulley (if needed, pull off fan).
- 2. Mount adjustment bracket to the lower left side of the water pump using 5/16"-18 x 4" SHCS and 1.250" spacer between the bracket and the water pump on the upper and lower part of the adjustment bracket.

3. Using one 3/8"-16 x 6" SHCS bolt, insert into the alternator with a 2 3/4" diameter mounting using 3.250" spacer between the alternator and the hole on the upper left passenger side head. KEEP THE BOLT LOOSE FOR ADJUSTMENT FROM THE ROD.