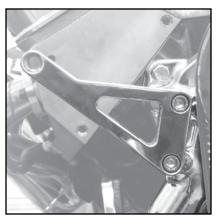

## HZ-4304 Alternator Bracket Set (LWP)

## **Installation Instructions**

- 1. Remove water pump pulley (if needed, pull off fan).
- 2. Mount adjustment bracket to the lower left side of the water pump using 5/16"-18 x 4" SHCS and 1.250" spacer between the bracket and the water pump on the upper and lower part of the adjustment bracket.

3. Using one 3/8"-16 x 6" SHCS bolt, insert into the alternator with a 2 3/4" diameter mounting using 3.250" spacer between the alternator and the hole on the upper left passenger side head. KEEP THE BOLT LOOSE FOR ADJUSTMENT FROM THE ROD.

4. Mount the 1 5/8" adjustment rod to the front top left side of the water pump using one 3/8" x 1" SHCS bolt. On the other end of the 1 5/8" rod mount it on the backside of the alternator with a 3/8" mounting. For the best results, when finished adjust the rod and make sure all bolts are securely tightened.