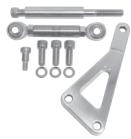

## HZ-4304 Alternator Bracket Set (LWP)

## **Installation Instructions**

- 1. Remove water pump pulley (if needed, pull off fan).
- 2. Mount adjustment bracket to the lower left side of the water pump using 5/16"-18 x 4" SHCS and 1.250" spacer between the bracket and the water pump on the upper and lower part of the adjustment bracket.

3. Using one 3/8"-16 x 6" SHCS bolt, insert into the alternator with a 2 3/4" diameter mounting using 3.250" spacer between the alternator and the hole on the upper left passenger side head. KEEP THE BOLT LOOSE FOR ADJUSTMENT FROM THE ROD.

4. Mount the 1 5/8" adjustment rod to the front top left side of the water pump using one 3/8" x 1" SHCS bolt. On the other end of the 1 5/8" rod mount it on the backside of the alternator with a 3/8" mounting. For the best results, when finished adjust the rod and make sure all bolts are securely tightened.