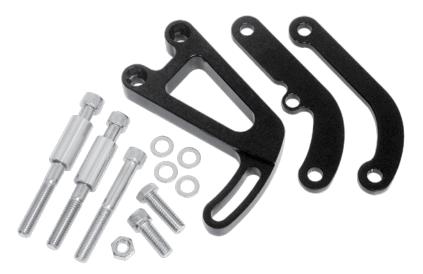

## HZ-4304 Alternator Bracket Set (LWP)

## **Installation Instructions**

- 1. Remove water pump pulley (if needed, pull off fan).
- 2. Mount adjustment bracket to the lower left side of the water pump using 5/16"-18 x 4" SHCS and 1.250" spacer between the bracket and the water pump on the upper and lower part of the adjustment bracket.

3. Using one 3/8"-16 x 6" SHCS bolt, insert into the alternator with a 2 3/4" diameter mounting using 3.250" spacer between the alternator and the hole on the upper left passenger side head. KEEP THE BOLT LOOSE FOR ADJUSTMENT FROM THE ROD.

4. Mount the 1 5/8" adjustment rod to the front top left side of the water pump using one 3/8" x 1" SHCS bolt. On the other end of the 1 5/8" rod mount it on the backside of the alternator with a 3/8" mounting. For the best results, when finished adjust the rod and make sure all bolts are securely tightened.