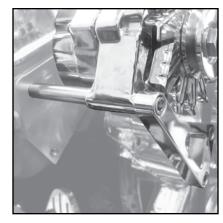

3. Using one 3/8"-16 x 6" SHCS bolt, insert into the alternator with a 2 3/4" diameter mounting using 3.250" spacer between the alternator and the hole on the upper left passenger side head. KEEP THE BOLT LOOSE FOR ADJUSTMENT FROM THE ROD.

4. Mount the 1 5/8" adjustment rod to the front top left side of the water pump using one 3/8" x 1" SHCS bolt. On the other end of the 1 5/8" rod mount it on the backside of the alternator with a 3/8" mounting. For the best results, when finished adjust the rod and make sure all bolts are securely tightened.