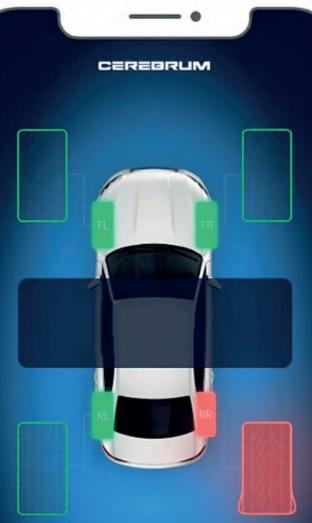

CEREBRUM

Replace 18%

**Poor** 29%

## **PRESSURE & TEMPERATURE** Ensure a safe, efficient and comfortable drive by monitoring the tire pressure and temperature conditions.

#### Screen Features

- + Individual tire condition details + Leak and low pressure notifications + Tire pressure visual alerts
- + Tire temperature visual color scale
- + Blowout Detection notifications