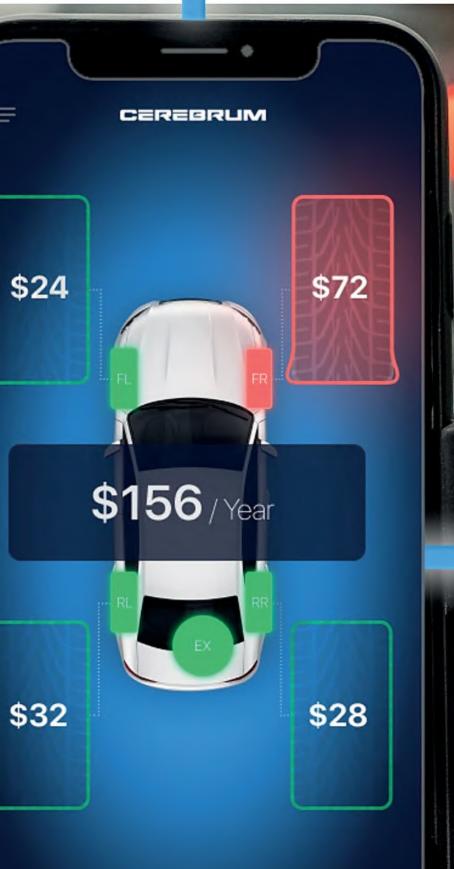

A Brain For Your Tires Monitor pressure, temperature, tread depth and more!

Dollar Loss Per Year Total annual cost due to fuel and tire inefficiency.

.....

| // |
|----|
|    |
|    |
|    |
|    |
|    |
|    |
|    |
|    |
|    |
|    |
|    |
|    |
|    |
|    |
|    |
|    |
|    |
|    |
|    |
|    |
|    |
|    |
|    |
|    |
|    |
|    |
|    |
|    |
|    |
|    |
|    |
|    |
|    |
|    |

## **EFFICIENCY & EMISSIONS** Save the environment and some cash by optimizing vehicle rolling resistance. These screens quantify the impact of inefficient tire maintenance.

#### Screen Features

- + Cost breakdown per tire
- + Quantifies fuel and tread wear loss
- + Quantifies excess carbon impact due to inefficiency

**Cost of Inefficiency** 

....