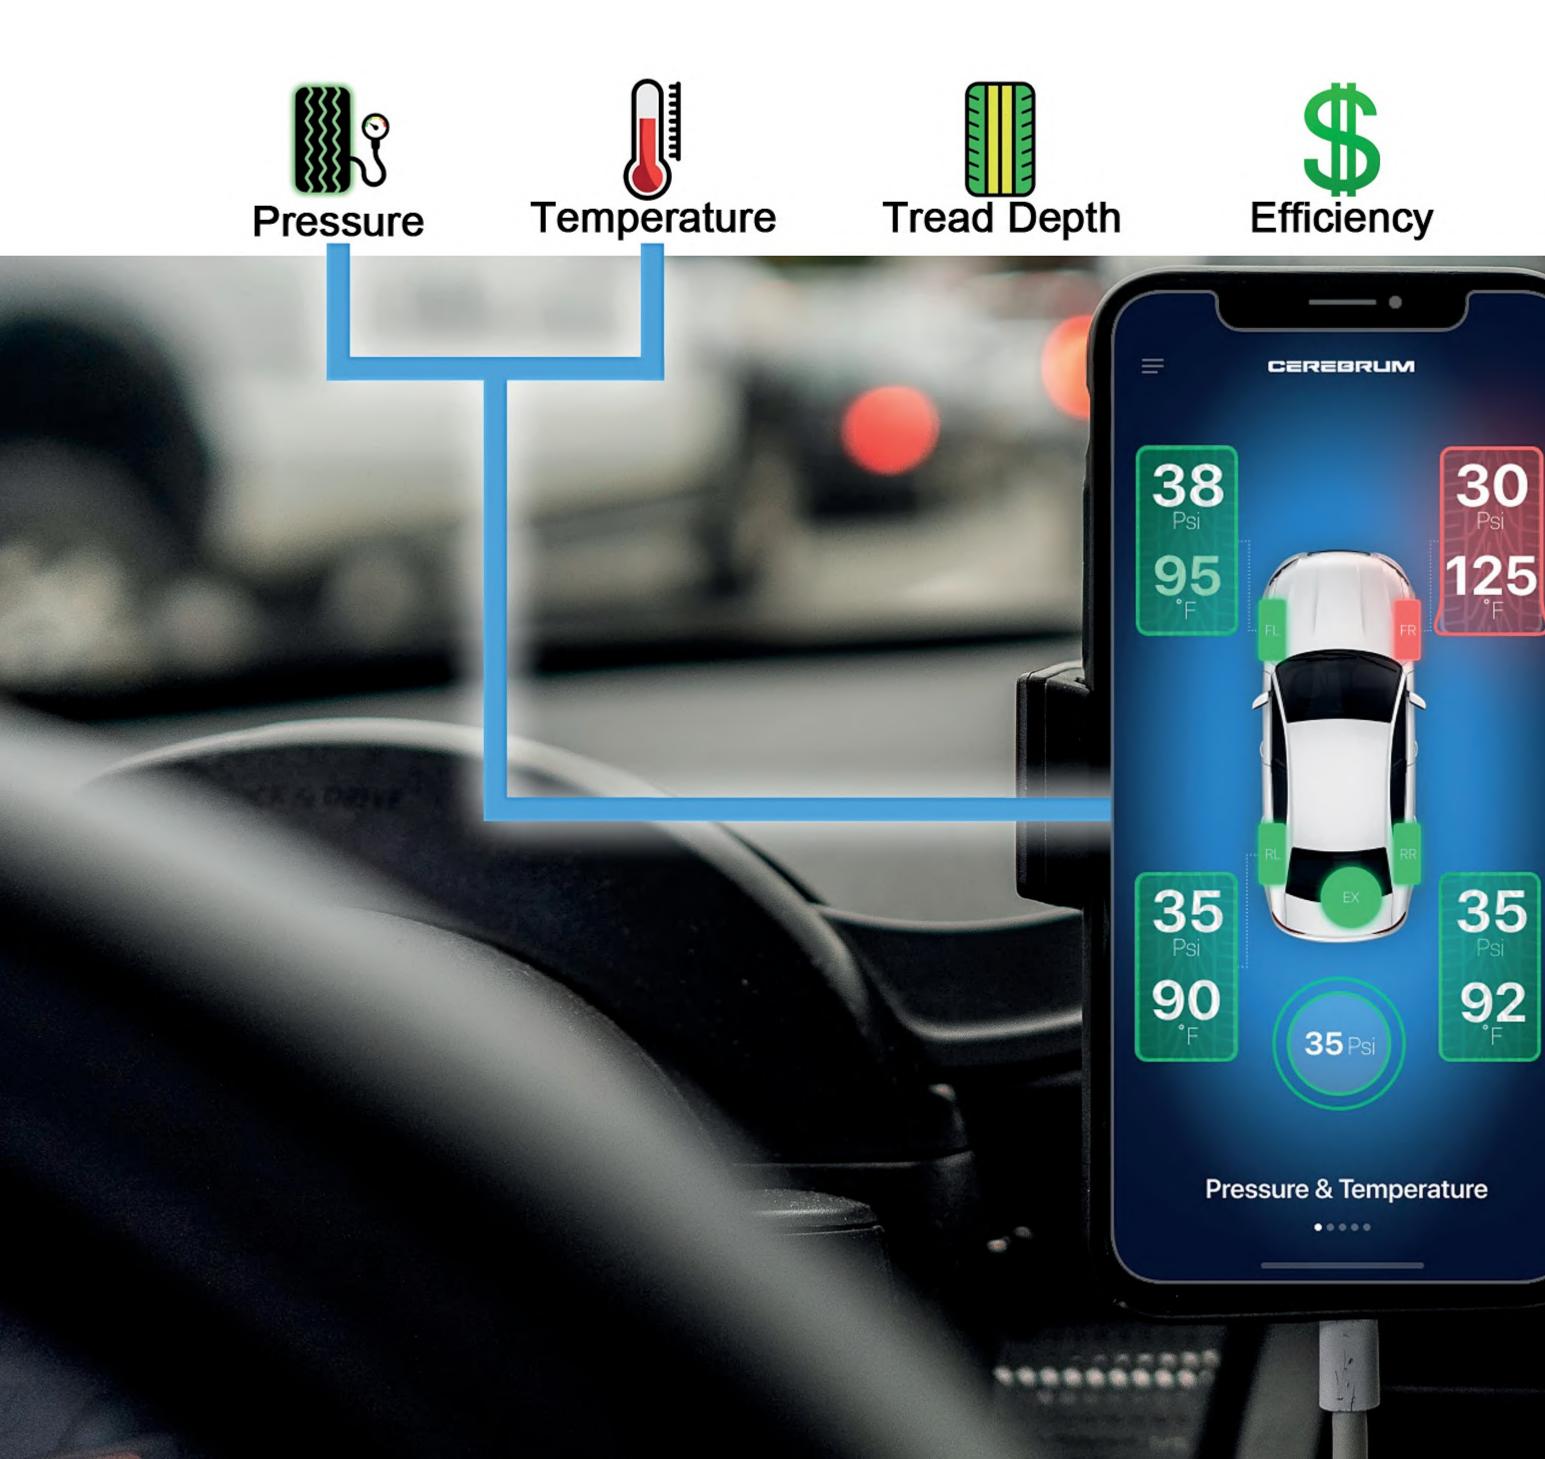

## **PRESSURE & TEMPERATURE** Ensure a safe, efficient and comfortable drive by monitoring the tire pressure and temperature conditions.

#### Screen Features

- + Individual tire condition details + Leak and low pressure notifications + Tire pressure visual alerts
- + Tire temperature visual color scale
- + Blowout Detection notifications