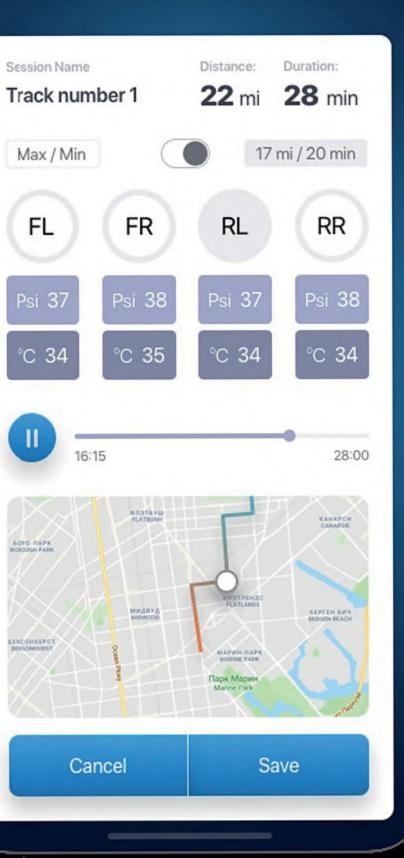

#### Screen Features

+ Record / share road and track runs

- + Session Details provides detailed info for saved runs
- + Track GPS location and corresponding temperatures and pressure conditions
- + Pressure adjustment recommendations

#### Session Details

A

Protect What Matters Most Leak & Blowout Detection prevent critical tire failure.

USE

DRART

1. His Com

# Advanced Mode records sessions and provides recommendations.

Looking for <u>dependable tire repair & service tools</u>? Rely on <u>Cerebrum for quality and long-lasting products.</u>