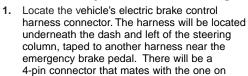

## **Installation Instructions**

Electric Trailer Brake Control Wiring Adapter









## **CAUTION**

Plug brake control adapter into mating receptacle on backside of brake control before attaching to the vehicle connector.



 Plug the brake control adapter into the vehicle's electric brake control harness connector. Follow all brake control manufacturer's installation instructions.

## WARNING

the adapter.

Complete the installation per the electric brake control manufacturer's instructions and mount the unit as directed. Perform test procedures as instructed.

## **WARNING**

Overloading circuit can cause fires. DO NOT exceed lower of towing manufacturer rating or:
• Max. 4 axles: 8 brakes (24 amps)

Read vehicle's owners manual and instruction sheet for additional information.