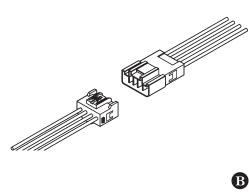

## **CAUTION**

Plug brake control adapter into mating receptacle on backside of brake control before attaching to the vehicle connector.

 Plug the brake control adapter into the vehicle's electric brake control harness connector. Follow all brake control manufacturer's installation instructions.