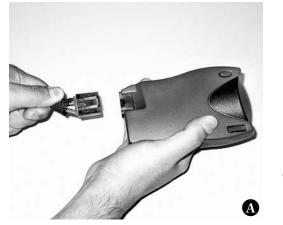

## **CAUTION**

Plug brake control adapter into mating receptacle on backside of brake control before attaching to the vehicle connector.

 Plug the brake control adapter into the vehicle's electric brake control harness connector. Follow all brake control manufacturer's installation instructions.