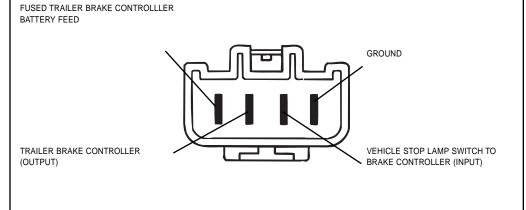

## **WARNING**

Overloading circuit can cause fires. DO NOT exceed lower of towing manufacturer rating or:
• Max. 4 axles: 8 brakes (24 amps)

Read vehicle's owners manual and instruction sheet for additional information.