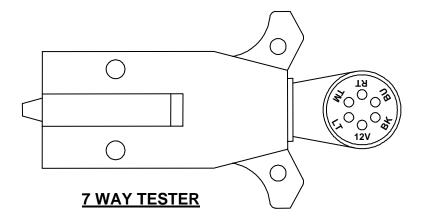

## **TESTER KEY**

TAIL or TM = Taillights

LT = Left turn / Brake

RT = Right turn / Brake

**5 WAY TESTER** 

TAILLT RT A

7, 1H √, 0 √, 0 √, 0 √, 0 √, 0 √, 0 √, 0 √, 0 √, 0 √, 0 √, 0 √, 0 √, 0 √, 0 √, 0 √, 0 √, 0 √, 0 √, 0 √, 0 √, 0 √, 0 √, 0 √, 0 √, 0 √, 0 √, 0 √, 0 √, 0 √, 0 √, 0 √, 0 √, 0 √, 0 √, 0 √, 0 √, 0 √, 0 √, 0 √, 0 √, 0 √, 0 √, 0 √, 0 √, 0 √, 0 √, 0 √, 0 √, 0 √, 0 √, 0 √, 0 √, 0 √, 0 √, 0 √, 0 √, 0 √, 0 √, 0 √, 0 √, 0 √, 0 √, 0 √, 0 √, 0 √, 0 √, 0 √, 0 √, 0 √, 0 √, 0 √, 0 √, 0 √, 0 √, 0 √, 0 √, 0 √, 0 √, 0 √, 0 √, 0 √, 0 √, 0 √, 0 √, 0 √, 0 √, 0 √, 0 √, 0 √, 0 √, 0 √, 0 √, 0 √, 0 √, 0 √, 0 √, 0 √, 0 √, 0 √, 0 √, 0 √, 0 √, 0 √, 0 √, 0 √, 0 √, 0 √, 0 √, 0 √, 0 √, 0 √, 0 √, 0 √, 0 √, 0 √, 0 √, 0 √, 0 √, 0 √, 0 √, 0 √, 0 √, 0 √, 0 √, 0 √, 0 √, 0 √, 0 √, 0 √, 0 √, 0 √, 0 √, 0 √, 0 √, 0 √, 0 √, 0 √, 0 √, 0 √, 0 √, 0 √, 0 √, 0 √, 0 √, 0 √, 0 √, 0 √, 0 √, 0 √, 0 √, 0 √, 0 √, 0 √, 0 √, 0 √, 0 √, 0 √, 0 √, 0 √, 0 √, 0 √, 0 √, 0 √, 0 √, 0 √, 0 √, 0 √, 0 √, 0 √, 0 √, 0 √, 0 √, 0 √, 0 √, 0 √, 0 √, 0 √, 0 √, 0 √, 0 √, 0 √, 0 √, 0 √, 0 √, 0 √, 0 √, 0 √, 0 √, 0 √, 0 √, 0 √, 0 √, 0 √, 0 √, 0 √, 0 √, 0 √, 0 √, 0 √, 0 √, 0 √, 0 √, 0 √, 0 √, 0 √, 0 √, 0 √, 0 √, 0 √, 0 √, 0 √, 0 √, 0 √, 0 √, 0 √, 0 √, 0 √, 0 √, 0 √, 0 √, 0 √, 0 √, 0 √, 0 √, 0 √, 0 √, 0 √, 0 √, 0 √, 0 √, 0 √, 0 √, 0 √, 0 √, 0 √, 0 √, 0 √, 0 √, 0 √, 0 √, 0 √, 0 √, 0 √, 0 √, 0 √, 0 √, 0 √, 0 √, 0 √, 0 √, 0 √, 0 √, 0 √, 0 √, 0 √, 0 √, 0 √, 0 √, 0 √, 0 √, 0 √, 0 √, 0 √, 0 √, 0 √, 0 √, 0 √, 0 √, 0 √, 0 √, 0 √, 0 √, 0 √, 0 √, 0 √, 0 √, 0 √, 0 √, 0 √, 0 √, 0 √, 0 √, 0 √, 0 √, 0 √, 0 √, 0 √, 0 √, 0 √, 0 √, 0 √, 0 √, 0 √, 0 √, 0 √, 0 √, 0 √, 0 √, 0 √, 0 √, 0 √, 0 √, 0 √, 0 √, 0 √, 0 √, 0 √, 0 √, 0 √, 0 √, 0 √, 0 √, 0 √, 0 √, 0 √, 0 √, 0 √, 0 √, 0 √, 0 √, 0 √, 0 √, 0 √, 0 √, 0 √, 0 √, 0 √, 0 √, 0 √, 0 √, 0 √, 0 √, 0 √, 0 √, 0 √, 0 √, 0 √, 0 √, 0 √, 0

**6 WAY TESTER** 

A or BU = Auxiliary or Back Up

12V = 12V +

BK or EB = Electric Brakes

WARNING: For electric brake circuit, see brake control installation instructions for proper calibration and circuit output.