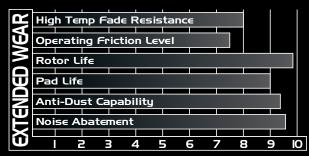

- Long wearing
- Low brake rotor wear
- Stable friction performance across wide temperature range particularly high temperatures
- Excellent for fleet service and heavy duty applications

Posi Quiet loaded calipers come with Posi Quiet brake friction installed. All Posi Quiet brake pads are scorched to remove any impurities in the friction material eliminating the need for initial break-in and reducing noise associated with pad glazing.