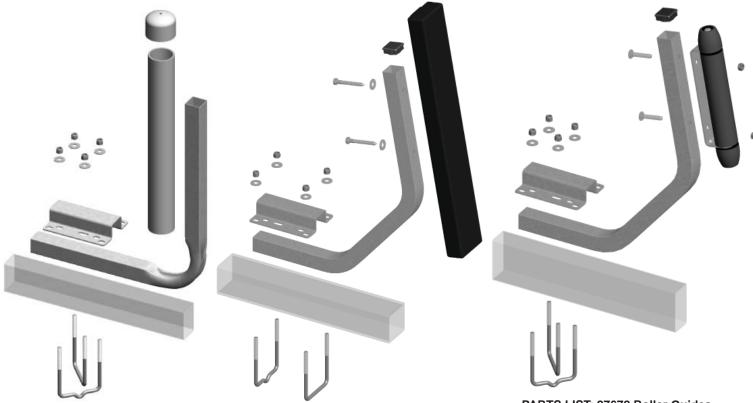

## PARTS LIST: 27670 Post Guides

|   | 1 1 0 E O I . E I O I O | I OUL OUI |
|---|-------------------------|-----------|
| 2 | uprights                | 27622PG   |
| 2 | U-brackets              | 27616PG   |
| 8 | nylon locknuts          | 10810     |
| 8 | washers                 | 10960     |
| 2 | 5" U-bolts              | 15258     |
| 2 | 5" formed U-bolts       | 15259     |
| 2 | PVC posts               | 11374     |
| 2 | PVC caps                | 11331     |
|   |                         |           |

## PARTS LIST: 27671 Bunk Guides

| 2  | uprights          | 27671PG |
|----|-------------------|---------|
| 2  | U-brackets        | 27616PG |
| 8  | nylon locknuts    | 10810   |
| 12 | washers           | 10960   |
| 2  | 5" U-bolts        | 15258   |
| 2  | 5" formed U-bolts | 15259   |
| 2  | carpeted bunks    | 27831   |
| 4  | wood screws       | 10942   |
| 2  | upright plugs     | 11332   |
|    |                   |         |

## **PARTS LIST: 27672 Roller Guides**

| PP | AK 13 LI31: 2/0/2 | Roller C |
|----|-------------------|----------|
| 2  | uprights          | 27671P0  |
| 2  | U-brackets        | 27616P0  |
| 8  | nylon locknuts    | 10810    |
| 8  | washers           | 10960    |
| 2  | 5" U-bolts        | 15258    |
| 2  | 5" formed U-bolts | 15259    |
| 4  | carriage bolts    | 11034    |
| 4  | lock nuts         | 10830    |
| 2  | roller assemblies | 27615    |
| 2  | upright plugs     | 11332    |
|    |                   |          |