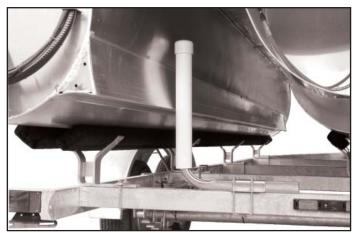

**Assembly and Mounting** Instructions for Pontoon Guides 27670, 27671, 27672

27670 mounted

**TOOLS REQUIRED** 

1 9/16" wrench, 1 variable speed drill with 9/16" deep socket driver (optional)

Wind and current can make loading a pontoon boat difficult. Missed approaches result in flared tempers and even boat damage. A pair of SMITH PONTOON GUIDES solves all that. The guides catch the bows immediately and hold the boat over the trailer

or boat lift as the captain maneuvers forward for a perfect retrieval every time!

Assemble each style guide as shown below. Choose a mounting location as far back as possible, on a cross member, (see photo) and position each guide no more than 2" from the inside of each pontoon. Model 27671 is height adjustable. Hold it under the boat and mark the bunk where it has the most height possible without hitting the bottom of the deck, then lay the bunks out flat on the ground and use the variable speed drill and 9/16" socket to install the bunk screws.