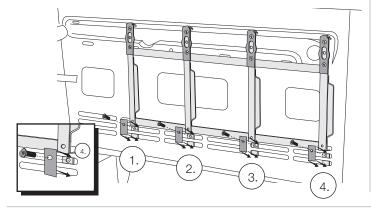

## **Tailgate Storage Box**

Fit: 2007 - 2017 Jeep Wrangler

Installation Instructions

1. Using a plastic pray tool to pray plastic cover.

2. Remove plastic cover from tailgate.

3. Insert bottom of mounting bracket into tailgate slot.

5. Tighten rectangular washer to lower mounting bracket.

7. Tighten box using provided M6 Allen socket bolts and washer

4. Insert locking bracket into tailgate slot. Tighten locking bracket to mounting bracket with 2 screws. Repeat these steps with other 3 locking brackets.