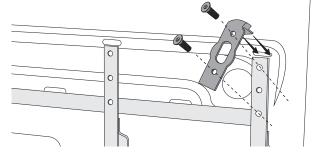

5. Tighten rectangular washer to lower mounting bracket.

7. Tighten box using provided M6 Allen socket bolts and washer

4. Insert locking bracket into tailgate slot. Tighten locking bracket to mounting bracket with 2 screws. Repeat these steps with other 3 locking brackets.