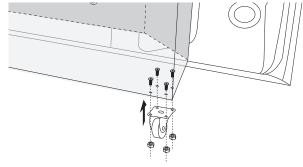

## **Tailgate Storage Box**

Fit: 2007 - 2017 Jeep Wrangler

Installation Instructions

1. Using a plastic pray tool to pray plastic cover.

2. Remove plastic cover from tailgate.

3. Insert bottom of mounting bracket into tailgate slot.

5. Tighten rectangular washer to lower mounting bracket.

7. Tighten box using provided M6 Allen socket bolts and washer

4. Insert locking bracket into tailgate slot. Tighten locking bracket to mounting bracket with 2 screws. Repeat these steps with other 3 locking brackets.

6. Align box to mounting bracket.

8.Assemble the wheels with 4 screws sets in each side for added support when tailgate is closed. Install support wheels when storing heavyload.

9. Finished.

Looking for car organizers? Visit our website.