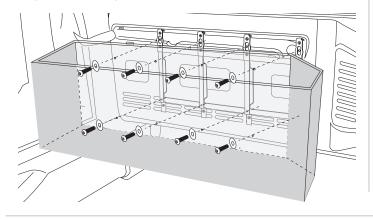

5. Tighten rectangular washer to lower mounting bracket.

7. Tighten box using provided M6 Allen socket bolts and washer

4. Insert locking bracket into tailgate slot. Tighten locking bracket to mounting bracket with 2 screws. Repeat these steps with other 3 locking brackets.

6. Align box to mounting bracket.

8.Assemble the wheels with 4 screws sets in each side for added support when tailgate is closed. Install support wheels when storing heavyload.

9. Finished.

Looking for car organizers? Visit our website.