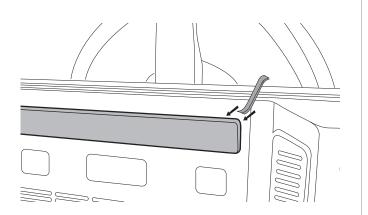

## **Tailgate Storage Box**

Fit: 2007 - 2017 Jeep Wrangler

Installation Instructions

1. Using a plastic pray tool to pray plastic cover.

2. Remove plastic cover from tailgate.

3. Insert bottom of mounting bracket into tailgate slot.