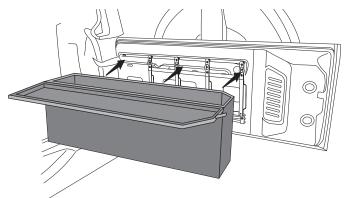

6. Align box to mounting bracket.

8.Assemble the wheels with 4 screws sets in each side for added support when tailgate is closed. Install support wheels when storing heavyload.

9. Finished.

Looking for car organizers? Visit our website.