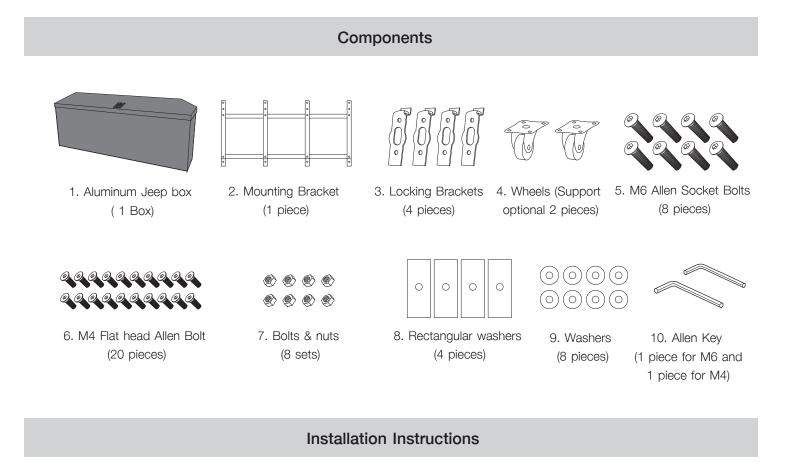

## **Tailgate Storage Box**

Fit: 2007 - 2017 Jeep Wrangler

Installation Instructions

1. Using a plastic pray tool to pray plastic cover.

2. Remove plastic cover from tailgate.

3. Insert bottom of mounting bracket into tailgate slot.