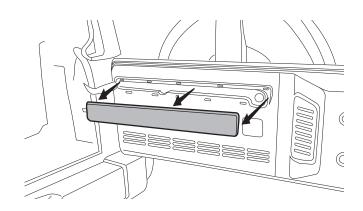

## **Tailgate Storage Box**

Fit: 2007 - 2017 Jeep Wrangler

Installation Instructions

1. Using a plastic pray tool to pray plastic cover.

2. Remove plastic cover from tailgate.

3. Insert bottom of mounting bracket into tailgate slot.

5. Tighten rectangular washer to lower mounting bracket.

7. Tighten box using provided M6 Allen socket bolts and washer

4. Insert locking bracket into tailgate slot. Tighten locking bracket to mounting bracket with 2 screws. Repeat these steps with other 3 locking brackets.