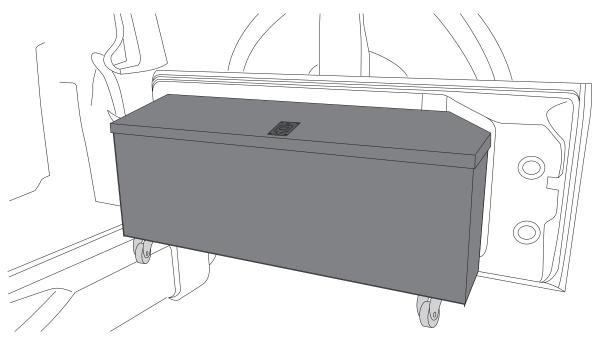

## **Tailgate Storage Box**

Fit: 2007 - 2017 Jeep Wrangler

Installation Instructions

1. Using a plastic pray tool to pray plastic cover.

2. Remove plastic cover from tailgate.

3. Insert bottom of mounting bracket into tailgate slot.

6. Align box to mounting bracket.

8.Assemble the wheels with 4 screws sets in each side for added support when tailgate is closed. Install support wheels when storing heavyload.

9. Finished.

Looking for car organizers? Visit our website.