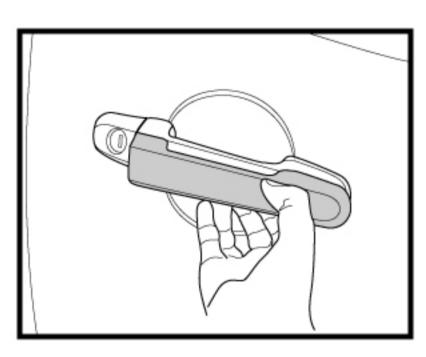

**Step 3:** Peel off the adhesive tape from the door handle and gently position the insert on the original equipment part and press it firmly.

Step 4: Clean the part again to eliminate the dirts and grease.