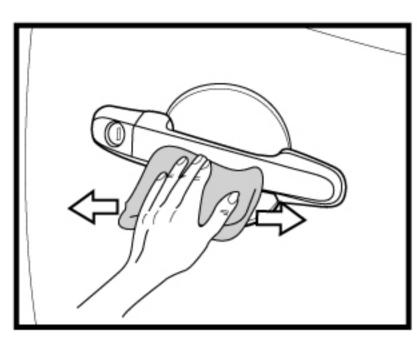

## Installation of Door Handle Inserts Accents

Step 1: Clean the affixing area by using soft cleaning cloth or sponge with mild detergent and water solution.

Step 2: Accurately measure the door handle position prior application. Repositioning of the double-sided tape can deteriorate their adhesive property.