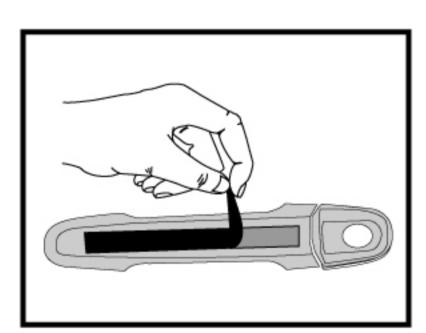

**Step 3:** Peel off the adhesive tape from the door handle and gently position the insert on the original equipment part and press it firmly.

Step 4: Clean the part again to eliminate the dirts and grease.