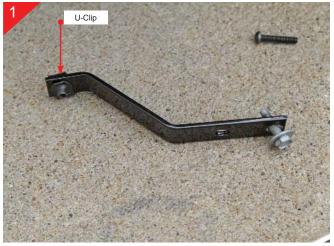

Next locate and remove the stock 10mm bolts located on each side of the bumper opening. Next attach brackets using the just removed 10mm bolts as shown above.

Next place billet grille into bumper opening and center. Attach billet grille to the already placed brackets using the supplied 10-24 x 1" bolts.