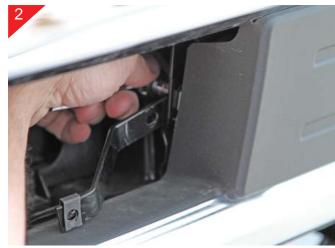

Next locate and remove the stock 10mm bolts located on each side of the bumper opening. Next attach brackets using the just removed 10mm bolts as shown above.

Next place billet grille into bumper opening and center. Attach billet grille to the already placed brackets using the supplied 10-24 x 1" bolts.