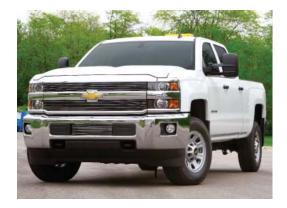

## Hardware

- Brackets #-4438
- 10-24 x 1" bolts
- 10-24 U-Clips
- 1/4-20 x 1" Bolts
- 1/4-20 Lock Nut
- 1/4" Flat Washer

Locate the supplied brackets shown above then place supplied u-clip on the short end of both brackets.