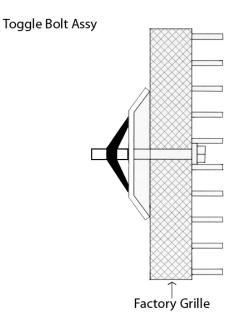

## Hardware

10 - Toggle Bolt 10-24 x 2"

10 - Toggle Wings 10-24

10 - Brackets / 4214-1

Center <u>billet grille</u> in opening. Use supplied hardware and attach per illustration below. Start by placing the supplied 10-24 x 1 ¼" Phillips head bolts through the mounting tabs in billet grille. Place bracket then attach the wing portion to the bolt.

Repeat process for remaining attachment points. A drop of blue loctite will insure the bolts wont back out due to road vibration.

Billet Grille

For installation of billet grilles that require cutting of the stock shell, proper tools, knowledge and skill are needed. Carriage Works is not responsible for care & accuracy of the installation, only for Fit & Finish of its products. Use a qualified installer or contact original vendor for references to complete all instructions.