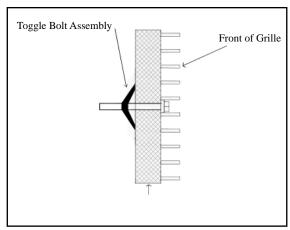

## 44171 / 44172 / 44173 2007 GMC Yukon Denali Truck

Step 1: Center billet grille in opening. Use supplied hardware and attach per illustration below.

Step 2: Check to make sure the grille is properly in place and tighten the bolts just enough to hold the grille in place. DO NOT OVER TIGHTEN as this may cause the grille shell to crack.