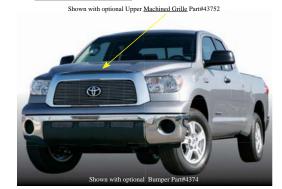

## 2007 Toyota Tundra Bolt Over

After

PART# 43851 (Brushed) 43852 - (Polished) 43853 - (Black) Upper

Hardware

4 - Toggle Bolt Assemblies

Place billet grille into opening and center. Attach billet grille by using the supplied Toggle bolt assemblies. Place bolt thru mounting tabs in billet grille then attach wing portion of toggle on bolt and tighten, without over tightening. (See Diagram)