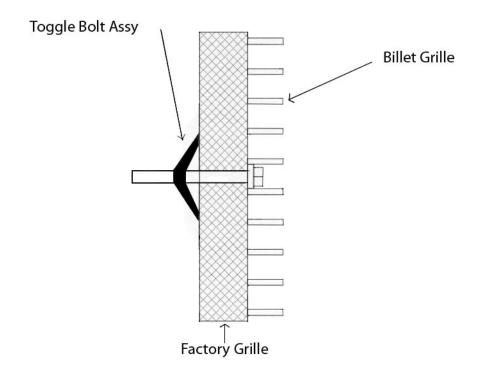

## 2007 Toyota Tundra Bolt Over

After

PART# 43851 (Brushed) 43852 - (Polished) 43853 - (Black) Upper

Hardware

4 - Toggle Bolt Assemblies

Place billet grille into opening and center. Attach billet grille by using the supplied Toggle bolt assemblies. Place bolt thru mounting tabs in billet grille then attach wing portion of toggle on bolt and tighten, without over tightening. (See Diagram)

## Diagram

Completed Installation

For installation of billet grilles that require cutting of the stock shell, proper tools, knowledge and skill are needed. Carriage Works is not responsible for care & accuracy of the installation, only for Fit & Finish of its products. Use a qualified installer or contact original vendor for references to complete all instructions.