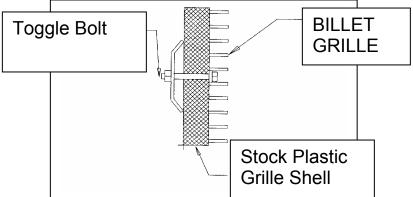

## 41741/ 41742 / 41743 2003-05 Chevy Full Size Van – Bolt Over

- Step 1: Center <u>billet grille</u> in opening. Use Toggle Bolts supplied and attach per illustration below.
- Step 2: Check to make sure the grille is properly in place and tighten the bolts just enough to hold the grille in place. **DO NOT OVER TIGHTEN** as this may cause the grille shell to crack.