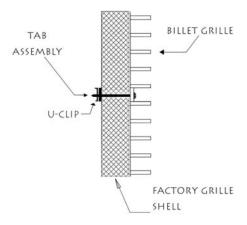

## 41641 / 41642 / 41643 2002-05 Dodge Ram Full Size – Bolt Over

Step 1: Center <u>billet grille</u> in opening. Use supplied hardware and attach per illustration below. Use Fig. 1 for horizontal bars and use Fig. 2 for honeycomb insert.