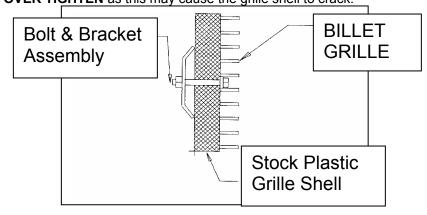

## 41321 / 41322 / 41323 2001-02 GMC Sierra HD, Denali, Sierra C3# PU – Bolt Over Logo Covered

Step 1: Center billet grille in opening. Use bolts, nuts and brackets supplied and attach per illustration below.

Step 2: Check to make sure the grille is properly in place and tighten the bolts just enough to hold the grille in place. **DO NOT OVER TIGHTEN** as this may cause the grille shell to crack.

**Note**: Please adjust horizontal blades if irregular. This is the result of shipping and handling outside of Carriage Works control. Carriage Works recommends applying a high quality automotive wax to maintain the original appearance.