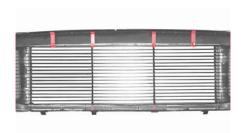

## **Hardware**

4 - Brackets

4 - 1/4-20 Hex head bolts

4 - 1/4-20 Loc-Nuts

4 - 1/2" Self Tapping screws

4 - #8 x 5/8" Phillips Pan head screws

**STEP 2** Place grille on protective work surface such as a work bench with a blanket. Then tape off the chrome portion of the grille with masking tape so you don't scratch the face of the grille shell. Notice that there is a molded line in the shell about 1/8" inside the chrome as shown above.