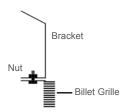

**STEP 4** Attach upper brackets to billet grille using 1/4-20 nuts & bolts. Lay grille shell face down and center billet grille in opening. Mark location of rods as shown above. Drill an 1/8" hole in each marked locations. Now attach grille, buy using self tapping screw in each of the drilled locations. Snap grille shell with billet grille into place. Mark and drill an 1/8" hole in each bracket location. Attach upper with 3/4" self tapping screw, in each drilled location.

Bracket diagram for step #4.

NOTE: Please adjust horizontal blades if irregular. This is the result of shipping and handling outside of Carriage Work's control.

Also Carriage Works Inc. recommends applying a high quality automotive wax to maintain the original appearance.