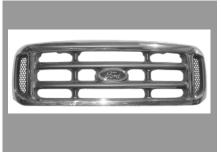

## 1999-04 Ford Super Duty Full Grille

PART# 40881 - 40882 - 40883 PART# 40711 - 40712 - 40713