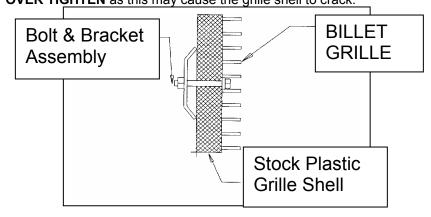

## 40551/ 40552 / 40553 1994-99 Chevy CK Series PU, Suburban & Tahoe – Bolt Over

Step 1: Center billet grille in opening. Use bolts, nuts and brackets supplied and attach per illustration below.

Step 2: Check to make sure the grille is properly in place and tighten the bolts just enough to hold the grille in place. **DO NOT OVER TIGHTEN** as this may cause the grille shell to crack.