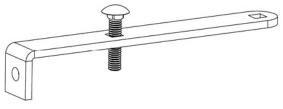

3. Take one of the hex head bolts with two washers and a nylon lock nut and hand-tighten this hardware to the vehicle and the Long "L" Bracket shown in the diagram.

4. Take one of the "C" Brackets and slide it on to the shorter carriage bolt with a washer and nylon lock nut and only hand-tighten. Place two additional longer carriage bolts through the two holes at the bottom of the "C" Bracket. See diagram.