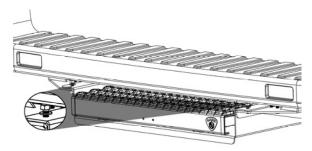

11. Once all the hardware has been installed, securely tighten the step assembly to your vehicle. Push on the step to deploy it. Then push it in to lock it in place.

12. Lubricate your step on a regular basis to maintain easy operation. Spray this lubrication (see right image) or similar product on the inner rails of your step. It is best to use a silicone spray that dries without wet residue.