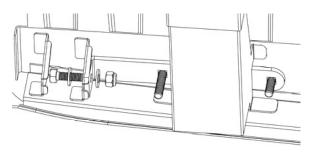

10. Take two 5/16" hex bolts with washers and insert them in the front holes of the Main Brackets so they go through the pan. The first bolt and washer will be fairly easy to install. The second one may be more difficult. Wiggle the entire assembly if the fit is tight until the bolt and washer are installed. Take two washers and two nylon lock nuts and hand-tighten to these bolts.

11. Once all the hardware has been installed, securely tighten the step assembly to your vehicle. Push on the step to deploy it. Then push it in to lock it in place.

12. Lubricate your step on a regular basis to maintain easy operation. Spray this lubrication (see right image) or similar product on the inner rails of your step. It is best to use a silicone spray that dries without wet residue.