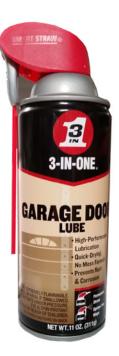

11. Once all the hardware has been installed, securely tighten the step assembly to your vehicle. Push on the step to deploy it. Then push it in to lock it in place.

12. Lubricate your step on a regular basis to maintain easy operation. Spray this lubrication (see right image) or similar product on the inner rails of your step. It is best to use a silicone spray that dries without wet residue.