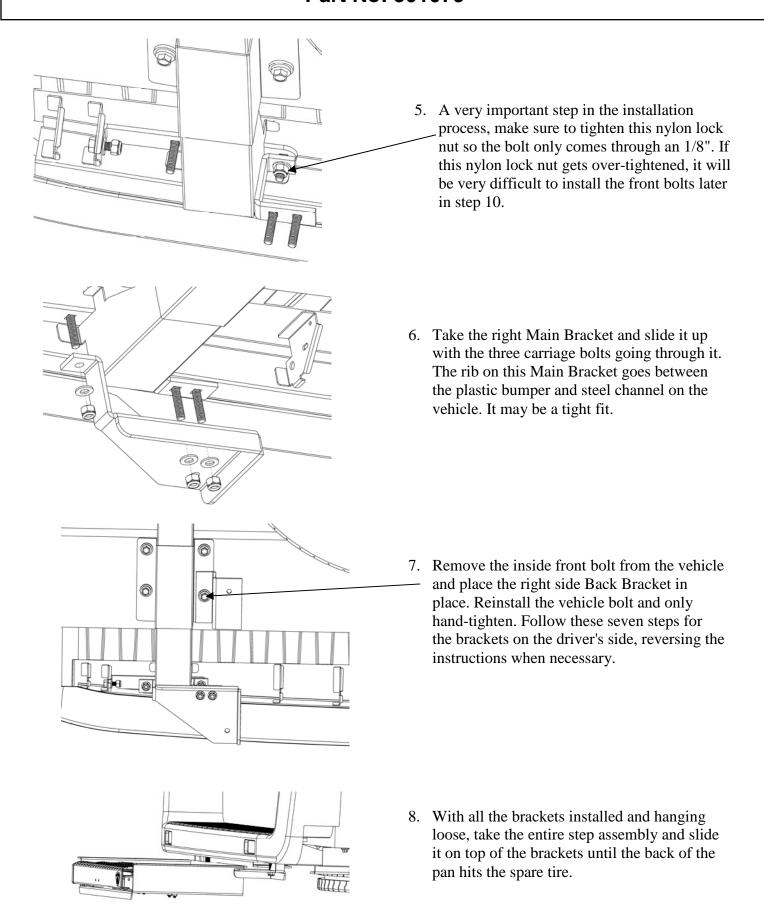

3. Take one of the hex head bolts with two washers and a nylon lock nut and hand-tighten this hardware to the vehicle and the Long "L" Bracket shown in the diagram.

4. Take one of the "C" Brackets and slide it on to the shorter carriage bolt with a washer and nylon lock nut and only hand-tighten. Place two additional longer carriage bolts through the two holes at the bottom of the "C" Bracket. See diagram.

## Work Truck Step Installation Instructions for Ford Transit Van Rear Door Part No: 501079

9. Make sure the feet of the "C" Brackets from Step 4, on both sides, are on top of the flange of the black powder coated pan.

10. Take two 5/16" hex bolts with washers and insert them in the front holes of the Main Brackets so they go through the pan. The first bolt and washer will be fairly easy to install. The second one may be more difficult. Wiggle the entire assembly if the fit is tight until the bolt and washer are installed. Take two washers and two nylon lock nuts and hand-tighten to these bolts.