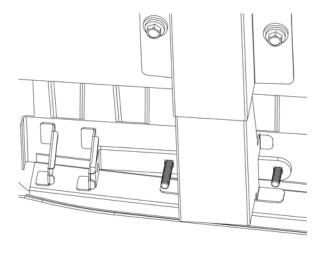

## Work Truck Step Installation Instructions for Ford Transit Van Rear Door Part No: 501079

9. Make sure the feet of the "C" Brackets from Step 4, on both sides, are on top of the flange of the black powder coated pan.

10. Take two 5/16" hex bolts with washers and insert them in the front holes of the Main Brackets so they go through the pan. The first bolt and washer will be fairly easy to install. The second one may be more difficult. Wiggle the entire assembly if the fit is tight until the bolt and washer are installed. Take two washers and two nylon lock nuts and hand-tighten to these bolts.