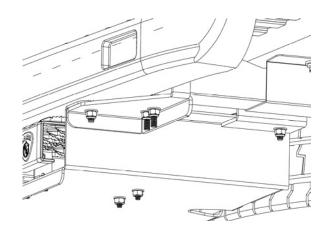

## Work Truck Step Installation Instructions for Ford Transit Van Rear Door Part No: 501079

9. Make sure the feet of the "C" Brackets from Step 4, on both sides, are on top of the flange of the black powder coated pan.

10. Take two 5/16" hex bolts with washers and insert them in the front holes of the Main Brackets so they go through the pan. The first bolt and washer will be fairly easy to install. The second one may be more difficult. Wiggle the entire assembly if the fit is tight until the bolt and washer are installed. Take two washers and two nylon lock nuts and hand-tighten to these bolts.