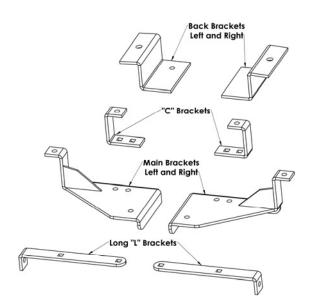

## Work Truck Step Installation Instructions for Ford Transit Van Rear Door Part No: 501079

1. Take one of the Long "L" Brackets and insert one of the longer carriage bolts as shown.

2. From underneath the rear bumper on the passenger side, slide the Long "L" Bracket up above the channel on the vehicle as shown. Insert one of the short carriage bolts on the end of the Long "L" Bracket.

3. Take one of the hex head bolts with two washers and a nylon lock nut and hand-tighten this hardware to the vehicle and the Long "L" Bracket shown in the diagram.

4. Take one of the "C" Brackets and slide it on to the shorter carriage bolt with a washer and nylon lock nut and only hand-tighten. Place two additional longer carriage bolts through the two holes at the bottom of the "C" Bracket. See diagram.