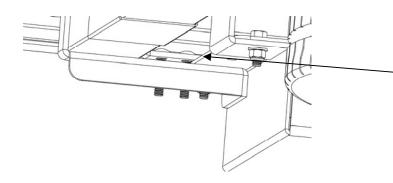

10. Take two 5/16" hex bolts with washers and insert them in the front holes of the Main Brackets so they go through the pan. The first bolt and washer will be fairly easy to install. The second one may be more difficult. Wiggle the entire assembly if the fit is tight until the bolt and washer are installed. Take two washers and two nylon lock nuts and hand-tighten to these bolts.