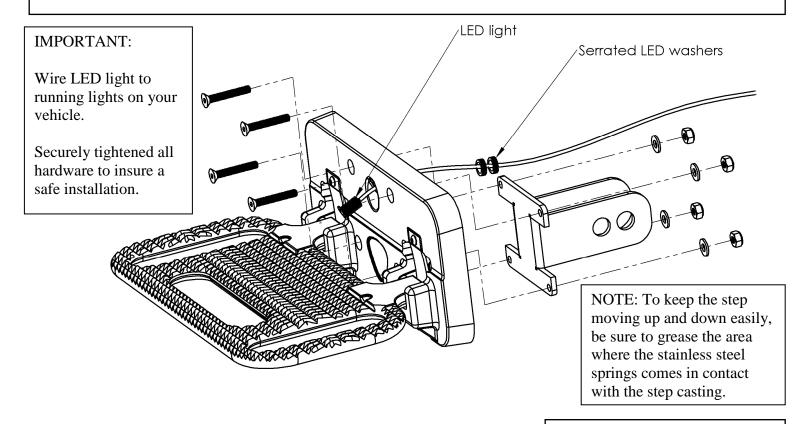

## **Materials Furnished:**

HD Mega Hitch Step, LED light with washers, instruction