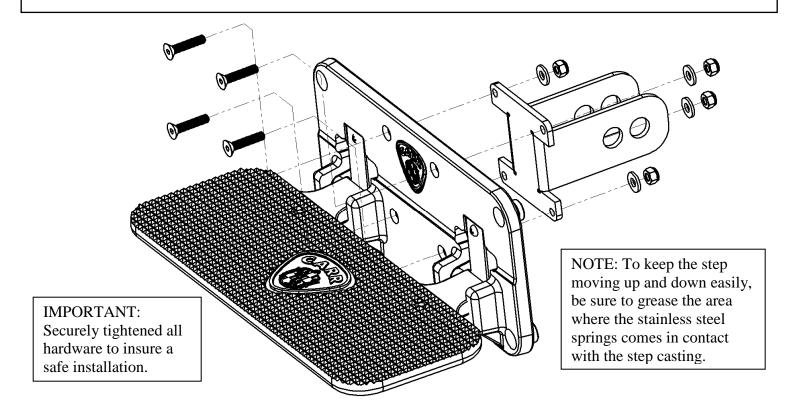

## **Materials Furnished:**

Mega Hitch Step, instruction Materials Needed:

Hitch pin with a cotter pin.

## **Tools Needed:**

7/16" Wrench, 5/32" Allen wrench