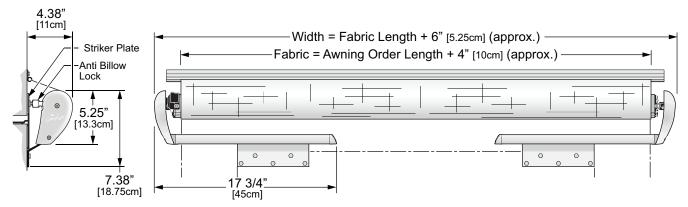

Carefree's innovative automatic anti-billow lock securely holds the fabric during travel. The lock automatically engages when the room is closed and automatically releases when the room is opened.

## **SPECIFICATIONS**

Shown with tall bracket, dimensions are approximate. Actual dimensions may vary based on installation and room configuration.

cs007pc

**AVAILABLE LENGTHS:** 42" [107cm] - 196" [498cm]