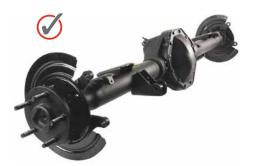

## **Drive Axle Assemblies**

Sending axle repair to a specialist? Our bolt-in full assemblies are available in open or limited slip differentials and various gear ratios.

3A-17000LSW - High Demand!

2002-07 Dodge Ram 1500 Pickup 4WD and w/ Limited Slip Differential and w/ 3.92 Axle Ratio