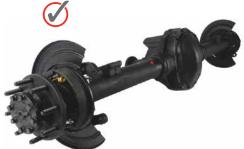

## Better than O.E. Product Solution

Reinforced steel to double the strength of the O.E. shaft on Chevrolet Silverados.