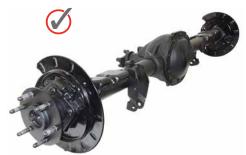

3A-18000LHJ - High Demand!

1999-2005 Chevrolet Silverado 1500, GMC Sierra w/ Limited Slip Differential and w/ 3.73 Axle Ratio **Helical Limited Slip** 

3A-18000LOC - High Demand! Available Only at CARDONE!