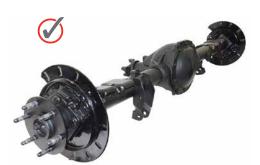

1999-2004 Chevrolet Silverado 1500, GMC Sierra RWD and w/o Limited Slip Differential and w/ 3.08 Axle Ratio

3A-2000LSJ - Available Only at CARDONE!

2005-07 Ford Super Duty F-250 Pickup w/ Single Rear Wheels and w/ Limited Slip Differential and w/ 3.73 Axle Ratio