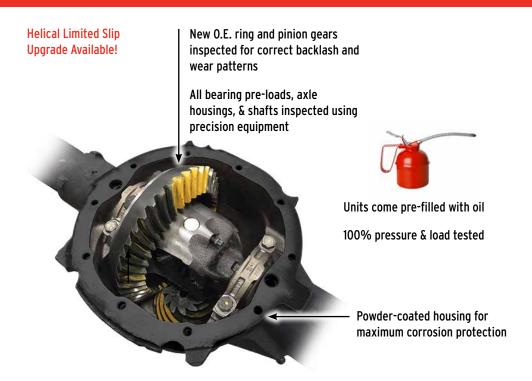

d slip differentials and various gear ratios.



3A-17000LSW - High Demand!

2002-07 Dodge Ram 1500 Pickup 4WD and w/ Limited Slip Differential and w/ 3.92 Axle Ratio



3A-18000LHJ - High Demand!

1999-2005 Chevrolet Silverado 1500, GMC Sierra w/ Limited Slip Differential and w/ 3.73 Axle Ratio **Helical Limited Slip** 



3A-18000LOC - High Demand! Available Only at CARDONE!

1999-2004 Chevrolet Silverado 1500, GMC Sierra RWD and w/o Limited Slip Differential and w/ 3.08 Axle Ratio



3A-2000LSJ - Available Only at CARDONE!

2005-07 Ford Super Duty F-250 Pickup w/ Single Rear Wheels and w/ Limited Slip Differential and w/ 3.73 Axle Ratio

## Better than O.E. Product Solution

Reinforced steel to double the strength of the O.E. shaft on Chevrolet Silverados.



## **WE BUILD IT BETTER**