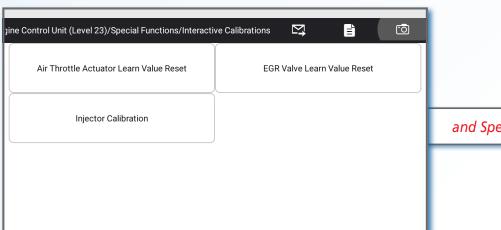

## Special Functions Include:

- ➤ Hydraulic System Diagnostics
- VGT Installation & Calibration
- ➤ Turbo Charger Activation
- OEM Level Regeneration
- ➤ DPF After-treatment Leak Test and Resets
- ➤ EGR Resets
- ➤ Injector Coding
- ➤ Injector Cutoff
- Cylinder Performance Tests
- Parameter Changes
- ➤ Maintenance Resets
- ➤ Plus much more added on a biweekly basis as part of your software subscription!

8" ANDROID TABLET | IP65 RATED | BLUETOOTH® WIRELESS | EASY UPDATES | REMOTE TECHNICIAN

Extensive John Deere Coverage

and Special Functions...

INTERNATIONAL, INC.