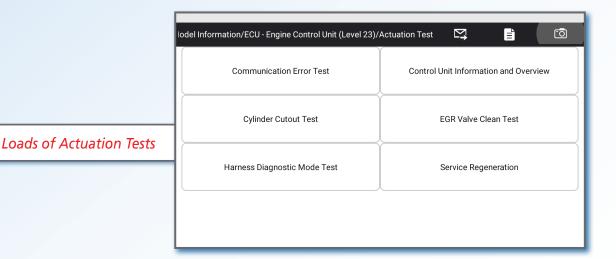

## Special Functions Include:

- ➤ Hydraulic System Diagnostics
- VGT Installation & Calibration
- ➤ Turbo Charger Activation
- OEM Level Regeneration
- ➤ DPF After-treatment Leak Test and Resets
- ➤ EGR Resets
- ➤ Injector Coding
- ➤ Injector Cutoff
- Cylinder Performance Tests
- Parameter Changes
- ➤ Maintenance Resets
- ➤ Plus much more added on a biweekly basis as part of your software subscription!

8" ANDROID TABLET | IP65 RATED | BLUETOOTH® WIRELESS | EASY UPDATES | REMOTE TECHNICIAN

Extensive John Deere Coverage

and Special Functions...

INTERNATIONAL, INC.