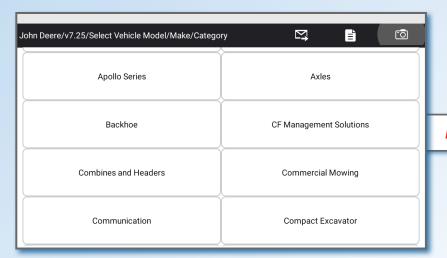

8" ANDROID TABLET | IP65 RATED | BLUETOOTH® WIRELESS | EASY UPDATES | REMOTE TECHNICIAN

Extensive John Deere Coverage

and Special Functions...

INTERNATIONAL, INC.