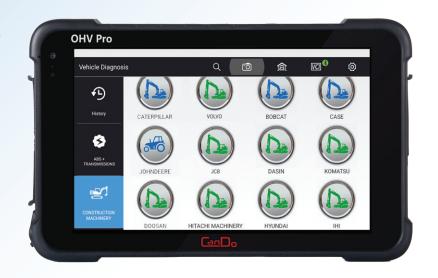

## **WORKING ON AG AND OFF-HIGHWAY EQUIPMENT?**

Introducing the OHV Pro - our answer to folks needing a stand alone, full featured scan tool for working on Agricultural, Construction, Mining and other Off-highway applications. Diagnose and repair loaders, dozers, street sweepers, excavators as well as other utility vehicles and equipment.

## **FEATURES & BENEFITS**

- Coverage for: CASE, Caterpillar, JCB, John Deere, Volvo and more!
- Access: Engine, Gearbox, Hydraulics,
  Suspension and other electronic modules
- Perform: Read & Clear Codes, Live Data with Graphing, Resets/Calibrations, Bi-Directional Controls/Actuations and more depending on the manufacturer and equipment (See back for screen shots)
- > 8" IP67 Android Tablet
- Bluetooth Wireless Connectivity
- Complete Connector Suite
- ➤ Fast & Easy Wi-Fi Updates
- ➤ Remote Technician Function
- ➤ One Year Software Subscription