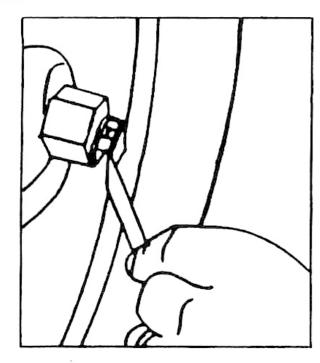

## READ INSTRUCTIONS FULLY BEFORE STARTING

- 1. SEPARATE LONG ZERK FROM ELBOW
- REMOVE PLUG FROM PIVOT NUT WITH 9/32\*
   OPEN END OR BOX END WRENCH.
- 3. SNAP SPECIAL ELBOW FITTING INTO CHANNEL OF INSTALLING TOOL SO THREAD SECTION PROTRUDES THROUGH NOTCH.
- 4. HOLD ELBOW FIRMLY AGAINST THREADED HOLE IN PIVOT NUT AND CAREFULLY TURN IN WITH 11/32" OPEN END WRENCH. WHEN THREADS ARE ENGAGED, SNAP TOOL OFF. TIGHTEN FITTING, LEAVING HOLE FACING OUT.
- INSTALL LONG ZERK. TIGHTEN WITH 5/16" SOCKET.
- 6. FOLLOW PROCEDURE FOR OTHER PIVOTS AND GREASE VEHICLE.