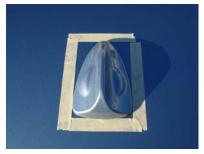

## STEP-1

Without removing the blue liner, dry fit the cover onto GPS Satellite Antenna to familiarize how the cover sets and aligns.

STEP-2

Now reset the cover onto the GPS Satellite Antenna aligning it accordingly, and mask area around the cover with masking tape for proper alignment guide (As shown in the picture). Remove cover and clean area with the alcohol pad provided in order to remove any wax, dirt, or dust.