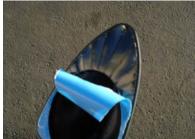

STEP-3

Now you are ready to carefully peel off blue liner from the back of the cover (As shown in the picture).

Using the masking tape as your guide, very carefully align the cover over the GPS Satellite Antenna setting it into place. Once in place press firmly, to insure bonding. Bonding will take approximately 24 hours to reach full strength. Do not take your car through an automated car wash during that time period.