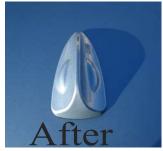

## 2005-2011 MUSTANG SATELLITE RADIO/GPS ANTENNA COVER

## **Installation Instructions**

\*\* Please read entire instructions before installing \*\*

\*\*Note\*\* Satellite Radio/GPS Antenna Cover is color matched to the factory OEM color, but may not always be 100%. There may be a slight variation in color.