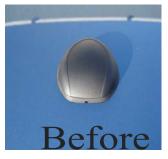

## 2005-2011 MUSTANG SATELLITE RADIO/GPS ANTENNA COVER

## **Installation Instructions**

\*\* Please read entire instructions before installing \*\*

\*\*Note\*\* Satellite Radio/GPS Antenna Cover is color matched to the factory OEM color, but may not always be 100%. There may be a slight variation in color.