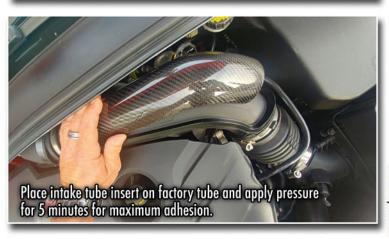

Features: Carbon Fiber Pre-Installed 3M VHB Tape 2x2 Carbon Weave High-Gloss Finish 3K UV resistant Precise Fitment

Remove 3M tape backing.

Photos by autho