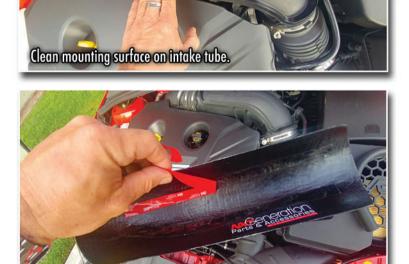

Features: Carbon Fiber Pre-Installed 3M VHB Tape 2x2 Carbon Weave High-Gloss Finish 3K UV resistant Precise Fitment

Remove 3M tape backing.

Photos by autho