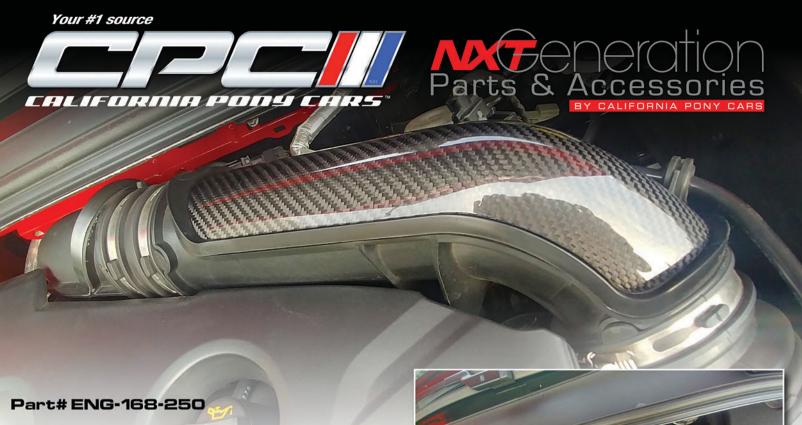

## California Pony Cars 2016-2018 Ford Focus RS AIR INTAKE TUBE COVER INSERT INSTALL

By Max Sigwart

California Pony Cars is proud to offer the latest part to be added to the NXT Generation product line for the 2016-2018 Ford Focus RS. The 2016-2018 Focus RS Carbon Fiber Air Intake Tube Cover Insert is an accent piece to enhance the appearance of the factory OEM Air Intake Tube and was handcrafted with real carbon fiber ensuring strength and superb show quality finish. The Cover Insert will attach to your factory OEM Air Intake Tube with pre-applied 3M VHB Tape, making it a very easy install.

Features: Carbon Fiber Pre-Installed 3M VHB Tape 2x2 Carbon Weave High-Gloss Finish 3K UV resistant Precise Fitment

Remove 3M tape backing.

Photos by autho