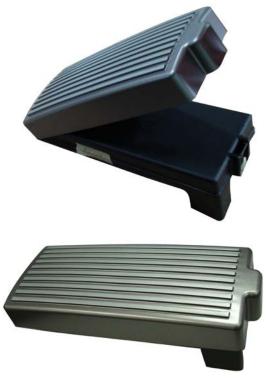

## Finned Fuse Box Cover 2010-UP Ford Mustang

\*No Tools Required

This Finned Fuse Box Cover is designed to complement the factory intake/plenum cover and to maximize the appearance of the engine compartment.

Align Fuse Box Cover so that the end with the tab is facing towards the shock tower and is over the release latch for the fuse box. Place the end closest to the front of the car on first, and slowly snap cover into place.