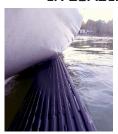

## A PERMANENT SOLUTION!

- Less strain on arms, ropes, pulleys, and bow eyes
- Helps reduce the spread of invasive species
- Eliminate Electrolysis breakdown of Aluminum
- Great for Boat, Pontoon, and PWC, Lifts and Trailers
- End Caps and All Stainless hardware included
- Bunk Wrap mounts directly over bare wood