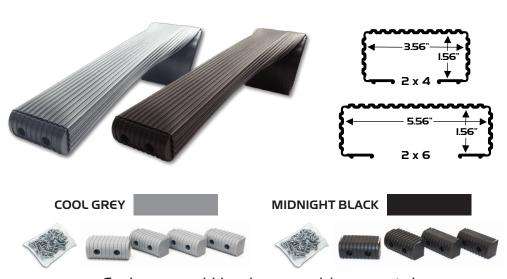

## 250' SEAMLESS BUNK WRAP ROLL

Endcaps and Hardware sold separately.

UP TO 300% REDUCTION IN LOADING FORCE

| PART NO. | DESCRIPTION                        |
|----------|------------------------------------|
| 23068    | BunkWrap 2x4" Grey (BULK250')      |
| 23068-BK | BunkWrap 2x4" Black (BULK250')     |
| 23070    | BunkWrap 2x6"Grey (BULK250')       |
| 23070-BK | BunkWrap 2x6" Black (BULK 250')    |
| 23072    | Bunk EndCaps 2x4" Grey (24pc.box)  |
| 23072-BK | Bunk EndCaps 2x4" Black (24pc.box) |
| 23074    | Bunk EndCaps 2x6"Grey (24pc.box)   |
| 23074-BK | Bunk EndCaps 2x6" Black (24pc.box) |
| CHP0101  | Stainless Hardware (33 Pack)       |
|          |                                    |