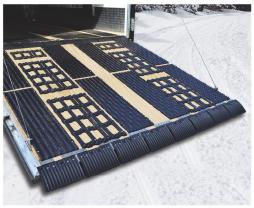

## MINIMAL HEIGHT WITH MAXIMUM INTERLOCKING TRACTION

## INNOVATIVE LUG PATTERN PROVIDES SMOOTH INTERLOCKING GRIP FOR YOUR TRACK

- · Innovative lug pattern provides smooth interlocking grip for your track
- · Strategic lug placement engages 2.52", 2.86" and 3.0" pitch tracks
- · Great for all tracks including paddle tracks and studded tracks
- · 16" width accommodates all track widths without overhang
- · Great low profile design to make for safe walking
- · High-impact plastic (TPO), guaranteed not to crack, chip, break or wear out
- · Stainless steel screws; installs with ease and will not rust
- · Made in USA and includes Caliber's lifetime warranty