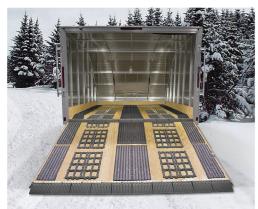

## MINIMAL HEIGHT WITH MAXIMUM INTERLOCKING TRACTION

## INNOVATIVE LUG PATTERN PROVIDES SMOOTH INTERLOCKING GRIP FOR YOUR TRACK

- · Innovative lug pattern provides smooth interlocking grip for your track
- · Strategic lug placement engages 2.52", 2.86" and 3.0" pitch tracks
- · Great for all tracks including paddle tracks and studded tracks
- · 16" width accommodates all track widths without overhang
- · Great low profile design to make for safe walking
- · High-impact plastic (TPO), guaranteed not to crack, chip, break or wear out
- · Stainless steel screws; installs with ease and will not rust
- · Made in USA and includes Caliber's lifetime warranty