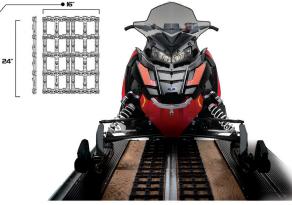

## INNOVATIVE LUG PATTERN PROVIDES SMOOTH INTERLOCKING GRIP FOR YOUR TRACK

- · Innovative lug pattern provides smooth interlocking grip for your track
- · Strategic lug placement engages 2.52", 2.86" and 3.0" pitch tracks
- · Great for all tracks including paddle tracks and studded tracks
- · 16" width accommodates all track widths without overhang
- · Great low profile design to make for safe walking
- · High-impact plastic (TPO), guaranteed not to crack, chip, break or wear out
- · Stainless steel screws; installs with ease and will not rust
- · Made in USA and includes Caliber's lifetime warranty