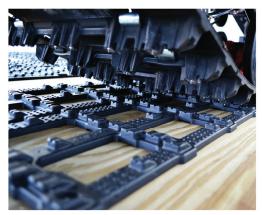

## MINIMAL HEIGHT WITH MAXIMUM INTERLOCKING TRACTION

## INNOVATIVE LUG PATTERN PROVIDES SMOOTH INTERLOCKING GRIP FOR YOUR TRACK

- · Innovative lug pattern provides smooth interlocking grip for your track
- · Strategic lug placement engages 2.52", 2.86" and 3.0" pitch tracks
- · Great for all tracks including paddle tracks and studded tracks
- · 16" width accommodates all track widths without overhang
- · Great low profile design to make for safe walking
- · High-impact plastic (TPO), guaranteed not to crack, chip, break or wear out
- · Stainless steel screws; installs with ease and will not rust
- · Made in USA and includes Caliber's lifetime warranty