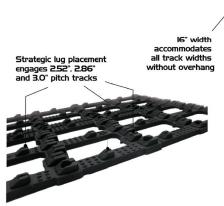

## INNOVATIVE LUG PATTERN PROVIDES SMOOTH INTERLOCKING GRIP FOR YOUR TRACK

- · Innovative lug pattern provides smooth interlocking grip for your track
- · Strategic lug placement engages 2.52", 2.86" and 3.0" pitch tracks
- · Great for all tracks including paddle tracks and studded tracks
- · 16" width accommodates all track widths without overhang
- · Great low profile design to make for safe walking
- · High-impact plastic (TPO), guaranteed not to crack, chip, break or wear out
- · Stainless steel screws; installs with ease and will not rust
- · Made in USA and includes Caliber's lifetime warranty