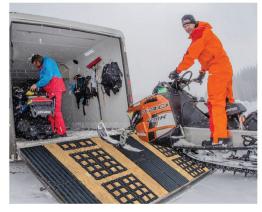

## **NEW PRODUCT RELEASE**

## MINIMAL HEIGHT WITH MAXIMUM INTERLOCKING TRACTION

## INNOVATIVE LUG PATTERN PROVIDES SMOOTH INTERLOCKING GRIP FOR YOUR TRACK

- · Innovative lug pattern provides smooth interlocking grip for your track
- · Strategic lug placement engages 2.52", 2.86" and 3.0" pitch tracks
- · Great for all tracks including paddle tracks and studded tracks
- · 16" width accommodates all track widths without overhang
- · Great low profile design to make for safe walking
- · High-impact plastic (TPO), guaranteed not to crack, chip, break or wear out
- · Stainless steel screws; installs with ease and will not rust
- · Made in USA and includes Caliber's lifetime warranty