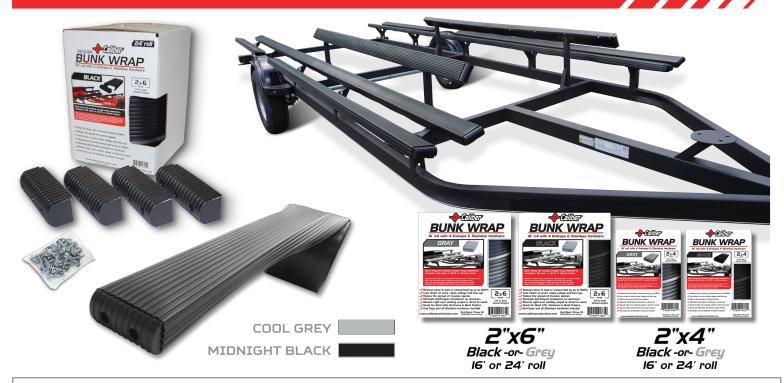

#### SAY GOODBYE TO CARPET!

### A PERMANENT SOLUTION!

- · Less strain on arms, ropes, pulleys, and bow eyes
- · Helps reduce the spread of invasive species
- · Eliminate Electrolysis breakdown of Aluminum
- · Great for Boat, Pontoon, and PWC, Lifts and Trailers
- · End Caps and All Stainless hardware included
- · Bunk Wrap mounts directly over bare wood

# UP TO 300% REDUCTION IN LOADING FORCE

| PART NO. | DESCRIPTION                                             |
|----------|---------------------------------------------------------|
| 23050    | 2" x 4" Gray 16' Roll w/4 Endcaps & Stainless Hardware  |
| 23050-BK | 2" x 4" Black 16' Roll w/4 Endcaps & Stainless Hardware |
| 23052    | 2" x 6" Gray 16' Roll w/4 Endcaps & Stainless Hardware  |
| 23052-BK | 2" x 6" Black 16' Roll w/4 Endcaps & Stainless Hardware |
| 23054    | 2" x 4" Gray 24' Roll w/4 Endcaps & Stainless Hardware  |
| 23054-BK | 2" x 4" Black 24' Roll w/4 Endcaps & Stainless Hardware |
| 23056    | 2" x 6" Gray 24' Roll w/4 Endcaps & Stainless Hardware  |
| 23056-BK | 2" x 6" Black 24' Roll w/4 Endcaps & Stainless Hardware |
|          | ■ MADE IN USA / ♦ LIFETIME WARRANTY / PATENT PENDING    |