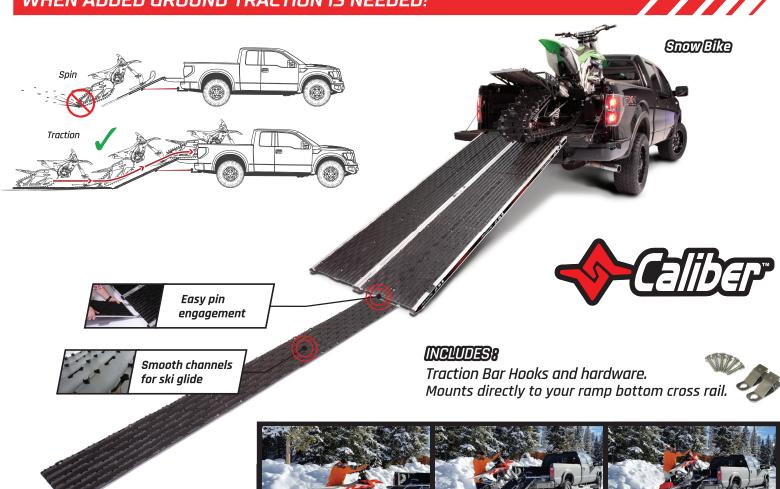

## WHEN ADDED GROUND TRACTION IS NEEDED!

## A SAFE AND EFFECTIVE LOADING SOLUTION!

- Easily and quickly hooks up to your Moto Ramp Pro for effective loading assistance
- Accommodates ski glide prior to track engagement
- Can be mounted on either side of ramp
- Simple pin lock enables fast and easy hookup when extra traction is needed
- Thin, Lightweight, low profile and very durable
- Universal design accommodates all Snow Bike tracks
- 10" wide x 90" long gives traction for full length of tracks
- Mounting clips and hardware included