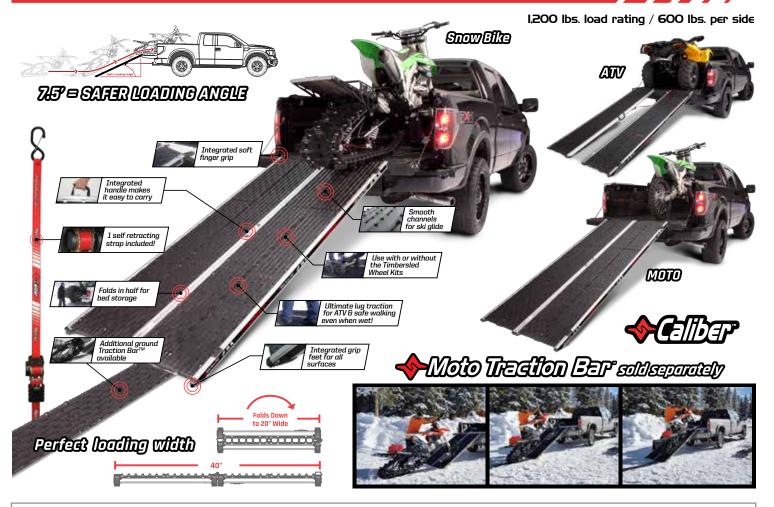

## A SAFE AND EFFECTIVE UNIVERSAL LOADING SOLUTION!

- Efficient solution for loading all Snow Bikes
- Incorporates Caliber's proven friction-reducing snowmobile carbide glide technology
- Accommodates loading with or without all Snow Bike wheel kits
- 40" wide x 90" long makes for a safer loading angle
- Universal hinge system allows ramp to be split accommodating a wide range of machines
- · Includes 1 self-retracting strap for easy mounting to your vehicle
- Innovative Low Pro grip design provides amazing traction for all types of tires and tracks
- · Integrated traction feet and fingers ensure a safe and secure surface for ground and tailgates
- Folds in half and fits next to Snow Bikes

## S LIFETIME WARRANTY / PATENT PENDING

| Moto Ramp Pro # <b>13560</b>     | (Universal Snow Bike/Dirt/ATV Ramp 40" x 90") |
|----------------------------------|-----------------------------------------------|
| Moto Traction Bar # <b>13562</b> | (Ground Traction Bar 10" x 90")               |