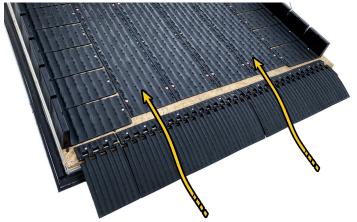

## EDGE GLIDES FOR EFFORTLESS LOADING OF YOUR SNOWMOBILES

- **NEW** increased size allowing for more versatility
- **NEW** integrated traction knobs to provide grip for tires and foot traffic
- **NEW** integrated cut lines to provide clear edges when trimming to fit
- **NEW** hinge & pin design eliminates stainless hinge to reduce assembly time
- Innovative Edge Glide provides smooth Edge transition from the ground to your trailer or ramp
- Incorporates Caliber's proven friction-reducing glide technology
- High-impact plastic (HDPE), guaranteed not to crack, chip, break or wear out
- Stainless steel screws: installs with ease