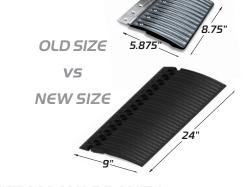

## EDGE GLIDES FOR EFFORTLESS LOADING OF YOUR SNOWMOBILES

- **NEW** increased size allowing for more versatility
- **NEW** integrated traction knobs to provide grip for tires and foot traffic
- **NEW** integrated cut lines to provide clear edges when trimming to fit
- **NEW** hinge & pin design eliminates stainless hinge to reduce assembly time
- Innovative Edge Glide provides smooth Edge transition from the ground to your trailer or ramp
- Incorporates Caliber's proven friction-reducing glide technology
- High-impact plastic (HDPE), guaranteed not to crack, chip, break or wear out
- Stainless steel screws: installs with ease