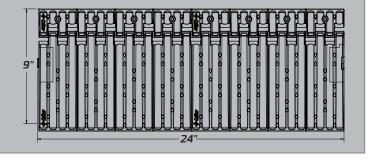

## **PRODUCT DIMENSIONS:**

2pc (48"), 3pc (72") or 4pc (96")

INCLUDES: Instructions and stainless steel hardware

## EDGE GLIDES FOR EFFORTLESS LOADING OF YOUR SNOWMOBILES

- **NEW** increased size allowing for more versatility
- **NEW** integrated traction knobs to provide grip for tires and foot traffic
- **NEW** integrated cut lines to provide clear edges when trimming to fit
- **NEW** hinge & pin design eliminates stainless hinge to reduce assembly time
- Innovative Edge Glide provides smooth Edge transition from the ground to your trailer or ramp
- Incorporates Caliber's proven friction-reducing glide technology
- High-impact plastic (HDPE), guaranteed not to crack, chip, break or wear out
- Stainless steel screws: installs with ease