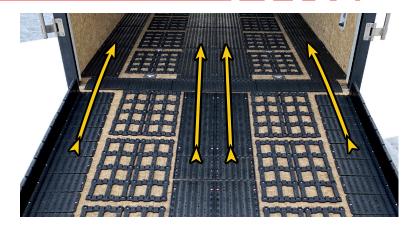

## EDGE GLIDES FOR EFFORTLESS LOADING OF YOUR SNOWMOBILES

- **NEW** increased size allowing for more versatility
- **NEW** integrated traction knobs to provide grip for tires and foot traffic
- **NEW** integrated cut lines to provide clear edges when trimming to fit
- **NEW** hinge & pin design eliminates stainless hinge to reduce assembly time
- Innovative Edge Glide provides smooth Edge transition from the ground to your trailer or ramp
- Incorporates Caliber's proven friction-reducing glide technology
- High-impact plastic (HDPE), guaranteed not to crack, chip, break or wear out
- Stainless steel screws: installs with ease