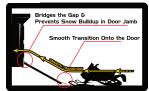

## EDGE GLIDES FOR EFFORTLESS LOADING OF YOUR SNOWMOBILES

- **NEW** increased size allowing for more versatility
- **NEW** integrated traction knobs to provide grip for tires and foot traffic
- **NEW** integrated cut lines to provide clear edges when trimming to fit
- **NEW** hinge & pin design eliminates stainless hinge to reduce assembly time
- Innovative Edge Glide provides smooth Edge transition from the ground to your trailer or ramp
- Incorporates Caliber's proven friction-reducing glide technology
- High-impact plastic (HDPE), guaranteed not to crack, chip, break or wear out
- Stainless steel screws: installs with ease