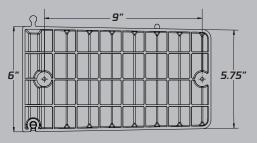

## LOADING MADE SAFER!

PRODUCT DIMENSIONS: Includes 12 - 10.75" pieces and stainless steel hardware