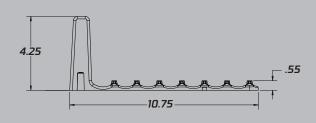

## LOADING MADE SAFER!

PRODUCT DIMENSIONS: Includes 12 - 10.75" pieces and stainless steel hardware