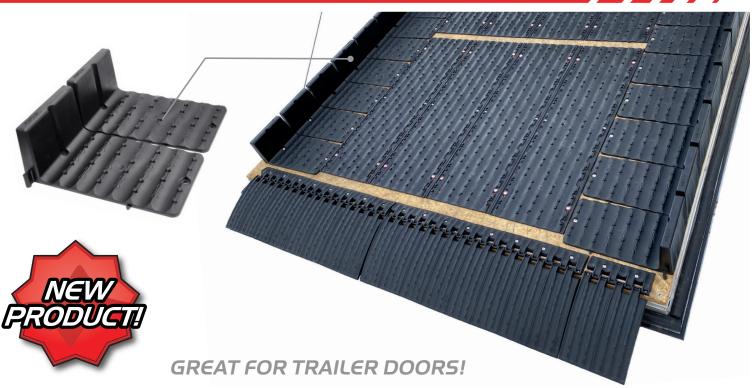

## **NEW PRODUCT RELEASE**

## LOADING MADE SAFER!

PRODUCT DIMENSIONS: Includes 12 - 10.75" pieces and stainless steel hardware

## MAXIMUM PROTECTION FOR LOADING YOUR SNOWMOBILE!

- $\cdot$  Innovative containment system providing additional safety for loading & unloading
- $\cdot$  New design combines our Flex Glide High & LowPro Grip Glide into one great product
- $\cdot\,$  Increased safety makes loading & unloading easier for all ages
- $\cdot$  Protects trailer door cables from being caught by snowmobile skis
- $\cdot$  Interlocking design makes installation a breeze
- Stainless steel hardware included