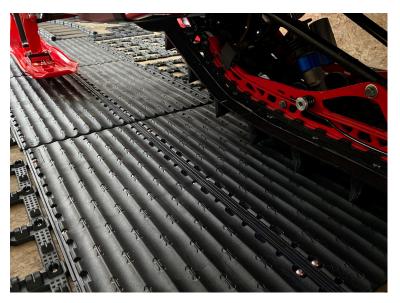

## EFFORTLESS LOADING OF YOUR SNOWMOBILES!

## GLIDE WITH EASE & LOW PROFILE DESIGN OFFER FLEXIBILITY

- Reduced friction and wear from carbides to make loading and unloading easier, and more efficient
- Low-profile design allows trailers to be used for multiple purposes
- The best glide option for single, double, and triple-carbide runners
- Our updated design provides an increased working surface
- Additional mounting locations provide increased versatility
- LowPro Glides offer a wide variety of ski stance variances
- Caliber's Lifetime warranty guarantees product to never chip, crack, break or wear out