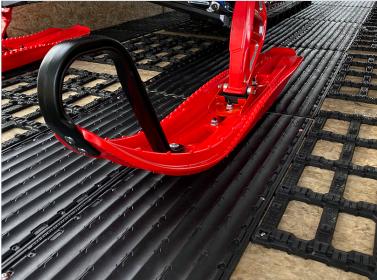

## EFFORTLESS LOADING OF YOUR SNOWMOBILES!

## GLIDE WITH EASE & LOW PROFILE DESIGN OFFER FLEXIBILITY

- Reduced friction and wear from carbides to make loading and unloading easier, and more efficient
- Low-profile design allows trailers to be used for multiple purposes
- The best glide option for single, double, and triple-carbide runners
- Our updated design provides an increased working surface
- Additional mounting locations provide increased versatility
- LowPro Glides offer a wide variety of ski stance variances
- Caliber's Lifetime warranty guarantees product to never chip, crack, break or wear out