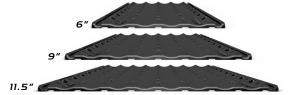

## GLIDE WITH EASE & LOW PROFILE DESIGN OFFER FLEXIBILITY

- Reduced friction and wear from carbides to make loading and unloading easier, and more efficient
- Low-profile design allows trailers to be used for multiple purposes
- The best glide option for single, double, and triple-carbide runners
- Our updated design provides an increased working surface
- Additional mounting locations provide increased versatility
- LowPro Glides offer a wide variety of ski stance variances
- Caliber's Lifetime warranty guarantees product to never chip, crack, break or wear out