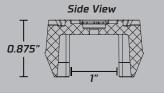

## RAMP PROTECTION FOR STUDDED TRACKS

Product Dimensions: Includes 6 – 15" Pieces and Stainless Steel Hardware

## PROTECT YOUR RAMP AND CLIMB ON WITH EASE!

- Excellent traction and braking control while loading or unloading
- Gives superior traction and protection from stud penetration
- Slides right over your 1" Bars on any ramp
- One side can be cut for larger Cross Bars
- 15" length protects ramp for all Track widths
- Each 6 piece kit comes with Stainless Steel Torx fasteners and driver
- Flexible, Strong and Guaranteed to last!
- Made in USA and includes Caliber's lifetime warranty