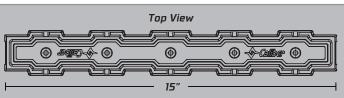

## RAMP PROTECTION FOR STUDDED TRACKS

Product Dimensions: Includes 6 – 15" Pieces and Stainless Steel Hardware

## PROTECT YOUR RAMP AND CLIMB ON WITH EASE!

- Excellent traction and braking control while loading or unloading
- Gives superior traction and protection from stud penetration
- Slides right over your 1" Bars on any ramp
- One side can be cut for larger Cross Bars
- 15" length protects ramp for all Track widths
- Each 6 piece kit comes with Stainless Steel Torx fasteners and driver
- Flexible, Strong and Guaranteed to last!
- Made in USA and includes Caliber's lifetime warranty