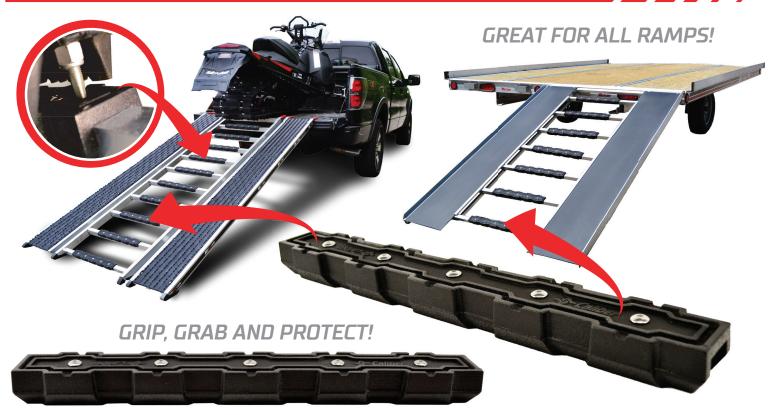

## RAMP PROTECTION FOR STUDDED TRACKS

Product Dimensions: Includes 6 – 15" Pieces and Stainless Steel Hardware

## PROTECT YOUR RAMP AND CLIMB ON WITH EASE!

- Excellent traction and braking control while loading or unloading
- Gives superior traction and protection from stud penetration
- Slides right over your 1" Bars on any ramp
- One side can be cut for larger Cross Bars
- 15" length protects ramp for all Track widths
- Each 6 piece kit comes with Stainless Steel Torx fasteners and driver
- Flexible, Strong and Guaranteed to last!
- Made in USA and includes Caliber's lifetime warranty