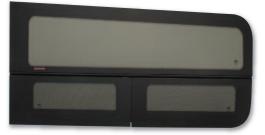

## **CRL NISSAN NV VAN WINDOWS**

- . Windows to Fit Low and High Top NV Models
- · 'All Glass Look' Frames
- 28% Solar Privacy Glass
- . Uses OEM Stamping for Cut Line

CRL has 'All Glass Look' Windows for 2011+ Nissan NV Vans. They are the perfect complement to the Nissan NV's aerodynamic styling.

These windows have silk-screened black fade edges with solar privacy glass that goes right to the black powder-coat finished frame edge for a flush look. The entire unit is contoured to match the sidewall or door, making the installation as simple as conventional fully framed windows.

Our Nissan NV Windows are configured to fit within the OEM stampings and provide a customized OEM look. Whether converting the Nissan NV for commercial or recreational use, CRL 'All Glass Look' Windows are the right choice.

Left Forward Panel

Left Quarter Panel

Left Rear Door Window

| NISSAN NV 2011+ MODEL YEAR WINDOWS |                                     |        |              |                                     |  |  |
|------------------------------------|-------------------------------------|--------|--------------|-------------------------------------|--|--|
| Catalog No.                        | Location                            | Туре   | Installation | Outside Frame Dimensions/Block size |  |  |
| FW801L                             | Driver's Side Forward Panel         | T-Vent | Clamp Ring   | 46-3/8" X 21-1/4"                   |  |  |
| FW802L                             | Driver's Side Quarter Panel         | T-Vent | Clamp Ring   | 54-1/2" X 20-5/8"                   |  |  |
| FW803L                             | Driver's Rear Door                  | Fixed  | Bonded       | 30-7/16" x 23-11/16"                |  |  |
| FW803R                             | Passenger's Rear Door               | Fixed  | Bonded       | 30-7/16" x 23-11/16"                |  |  |
| FW804R                             | Passenger's Side Quarter Panel      | Fixed  | Clamp Ring   | 54-7/8" X 20-5/8"                   |  |  |
| FW805R                             | Passenger's Side Sliding Door       | T-Vent | Clamp Ring   | 43-3/8" X 20-5/8"                   |  |  |
| FW806R                             | Passenger's Side Sliding Door       | Fixed  | Clamp Ring   | 43-3/8" X 20-5/8"                   |  |  |
| FW807R                             | Passenger's Side Above Sliding Door | Fixed  | Clamp Ring   | 31" x 17-1/2"                       |  |  |