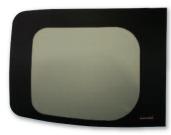

## **CRL NISSAN NV VAN WINDOWS**

- . Windows to Fit Low and High Top NV Models
- · 'All Glass Look' Frames
- 28% Solar Privacy Glass
- . Uses OEM Stamping for Cut Line

CRL has 'All Glass Look' Windows for 2011+ Nissan NV Vans. They are the perfect complement to the Nissan NV's aerodynamic styling.

These windows have silk-screened black fade edges with solar privacy glass that goes right to the black powder-coat finished frame edge for a flush look. The entire unit is contoured to match the sidewall or door, making the installation as simple as conventional fully framed windows.

Our Nissan NV Windows are configured to fit within the OEM stampings and provide a customized OEM look. Whether converting the Nissan NV for commercial or recreational use, CRL 'All Glass Look' Windows are the right choice.

Left Forward Panel

Left Quarter Panel

Left Rear Door Window

| NISSAN NV 2011+ MODEL YEAR WINDOWS |                                     |        |              |                                     |  |  |
|------------------------------------|-------------------------------------|--------|--------------|-------------------------------------|--|--|
| Catalog No.                        | Location                            | Туре   | Installation | Outside Frame Dimensions/Block size |  |  |
| FW801L                             | Driver's Side Forward Panel         | T-Vent | Clamp Ring   | 46-3/8" X 21-1/4"                   |  |  |
| FW802L                             | Driver's Side Quarter Panel         | T-Vent | Clamp Ring   | 54-1/2" X 20-5/8"                   |  |  |
| FW803L                             | Driver's Rear Door                  | Fixed  | Bonded       | 30-7/16" x 23-11/16"                |  |  |
| FW803R                             | Passenger's Rear Door               | Fixed  | Bonded       | 30-7/16" x 23-11/16"                |  |  |
| FW804R                             | Passenger's Side Quarter Panel      | Fixed  | Clamp Ring   | 54-7/8" X 20-5/8"                   |  |  |
| FW805R                             | Passenger's Side Sliding Door       | T-Vent | Clamp Ring   | 43-3/8" X 20-5/8"                   |  |  |
| FW806R                             | Passenger's Side Sliding Door       | Fixed  | Clamp Ring   | 43-3/8" X 20-5/8"                   |  |  |
| FW807R                             | Passenger's Side Above Sliding Door | Fixed  | Clamp Ring   | 31" x 17-1/2"                       |  |  |