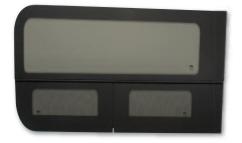

## Another New Product Designed, Engineered, and Manufactured by CRL and Proudly Made in the USA!

• "All Glass Look" Frames • 28% Solar Privacy Glass • Uses OEM Stamping for Cut Line

CRL has "All Glass Look" windows for the 2013 Nissan NV200. They are a perfect complement to the NV200's aerodynamic styling. These windows have silk screened black fade edges with solar privacy glass. The entire unit is contoured to match the sidewall or door, making the installation as simple as conventional fully framed windows.

to match the sidewall or door, making the installation as simple as conventional fully framed windo Our Nissan NV200 windows are configured to fit within the OEM stampings and provide a customized look. Whether converting the Nissan NV200 for commercial or recreational use, CRL "All Glass Look" windows are the right choice.

| All NEW for the 2013 NISSAN NV200 |                     |                |               |                   |  |  |
|-----------------------------------|---------------------|----------------|---------------|-------------------|--|--|
| Catalog No.                       | Location            | Туре           | Installation  | Block Size        |  |  |
| FW811L                            | Left Sliding Door   | All Glass Look | Trim Ring     | 34-1/8" x 17-5/8" |  |  |
| FW811R                            | Right Sliding Door  | All Glass Look | Trim Ring     | 34-1/8" x 17-5/8" |  |  |
| FW812L                            | Left Quarter Panel  | All Glass Look | Trim Ring     | 30-5/8" x 17-5/8" |  |  |
| FW812R                            | Right Quarter Panel | All Glass Look | Trim Ring     | 30-5/8" x 17-5/8" |  |  |
| FW815                             | Left Rear Door      | All Glass Look | Urethane Bond | 19-3/8" x 17-1/2" |  |  |
| FW816                             | Right Rear Door     | All Glass Look | Urethane Bond | 31" x 17-1/2"     |  |  |