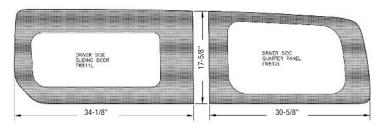

| All NEW for the 2013 NISSAN NV200 |                     |                |               |                   |  |  |
|-----------------------------------|---------------------|----------------|---------------|-------------------|--|--|
| Catalog No.                       | Location            | Туре           | Installation  | Block Size        |  |  |
| FW811L                            | Left Sliding Door   | All Glass Look | Trim Ring     | 34-1/8" x 17-5/8" |  |  |
| FW811R                            | Right Sliding Door  | All Glass Look | Trim Ring     | 34-1/8" x 17-5/8" |  |  |
| FW812L                            | Left Quarter Panel  | All Glass Look | Trim Ring     | 30-5/8" x 17-5/8" |  |  |
| FW812R                            | Right Quarter Panel | All Glass Look | Trim Ring     | 30-5/8" x 17-5/8" |  |  |
| FW815                             | Left Rear Door      | All Glass Look | Urethane Bond | 19-3/8" x 17-1/2" |  |  |
| FW816                             | Right Rear Door     | All Glass Look | Urethane Bond | 31" x 17-1/2"     |  |  |