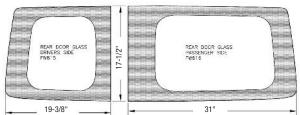

| All NEW for the 2013 NISSAN NV200 |                     |                |               |                   |  |  |
|-----------------------------------|---------------------|----------------|---------------|-------------------|--|--|
| Catalog No.                       | Location            | Туре           | Installation  | Block Size        |  |  |
| FW811L                            | Left Sliding Door   | All Glass Look | Trim Ring     | 34-1/8" x 17-5/8" |  |  |
| FW811R                            | Right Sliding Door  | All Glass Look | Trim Ring     | 34-1/8" x 17-5/8" |  |  |
| FW812L                            | Left Quarter Panel  | All Glass Look | Trim Ring     | 30-5/8" x 17-5/8" |  |  |
| FW812R                            | Right Quarter Panel | All Glass Look | Trim Ring     | 30-5/8" x 17-5/8" |  |  |
| FW815                             | Left Rear Door      | All Glass Look | Urethane Bond | 19-3/8" x 17-1/2" |  |  |
| FW816                             | Right Rear Door     | All Glass Look | Urethane Bond | 31" x 17-1/2"     |  |  |