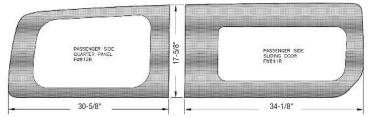

| All NEW for the 2013 NISSAN NV200 |                     |                |               |                   |  |  |
|-----------------------------------|---------------------|----------------|---------------|-------------------|--|--|
| Catalog No.                       | Location            | Туре           | Installation  | Block Size        |  |  |
| FW811L                            | Left Sliding Door   | All Glass Look | Trim Ring     | 34-1/8" x 17-5/8" |  |  |
| FW811R                            | Right Sliding Door  | All Glass Look | Trim Ring     | 34-1/8" x 17-5/8" |  |  |
| FW812L                            | Left Quarter Panel  | All Glass Look | Trim Ring     | 30-5/8" x 17-5/8" |  |  |
| FW812R                            | Right Quarter Panel | All Glass Look | Trim Ring     | 30-5/8" x 17-5/8" |  |  |
| FW815                             | Left Rear Door      | All Glass Look | Urethane Bond | 19-3/8" x 17-1/2" |  |  |
| FW816                             | Right Rear Door     | All Glass Look | Urethane Bond | 31" x 17-1/2"     |  |  |