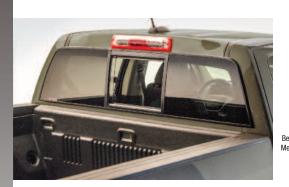

# New for 2015+ GMC/CHEVROLET CANYON/COLORADO Available in Manual and POWR-Slider

#### All NEW for 2015+ GMC/CHEVROLET CANYON/COLORADO

| Туре                 | Part #  | NAGS #     |
|----------------------|---------|------------|
| Electric POWR-Slider | EPC815S | DY90126PK5 |

Sealant