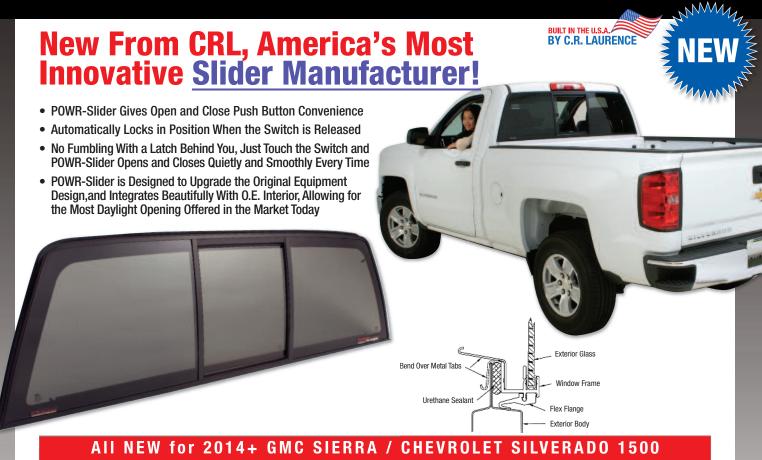

### **New From CRL, America's Most Innovative Slider Manufacturer!**

• Automatically Locks in Position When the Switch is Released

 No Fumbling With a Latch Behind You, Just Touch the Switch and POWR-Slider Opens and Closes Quietly and Smoothly Every Time

 POWR-Slider is Designed to Upgrade the Original Equipment Design, and Integrates Beautifully With O.E. Interior, Allowing for the Most Daylight Opening Offered in the Market Today

BUILT IN THE U.S.A.

BY C.R. LAURENCE

### Type Part # NAGS # Electric POWR-Slider EPC814S DY90122PK5

CRL's Encapsulated Flex Flange Series Allows for the Largest Daylight Opening

Available in Power and Manual | Powder Coated Aluminum Frames | Deluxe Curved Solar Glass Maximizes Cab Comfort

| All NEW for 2014+ GMC SIERRA / CHEVROLET SILVERADO 1500 |         |            |  |
|---------------------------------------------------------|---------|------------|--|
| Туре                                                    | Part #  | NAGS #     |  |
| Manual Tri-Vent                                         | ECT814S | DY90121PK5 |  |