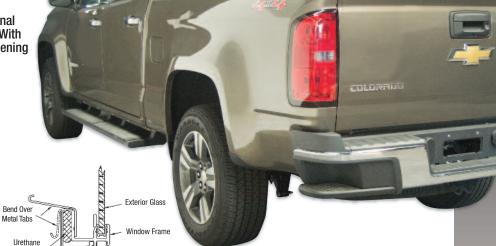

# New for 2014+ GMC/CHEVROLET SIERRA/SILVERADO Available in Manual and POWR-Slider

Fits Cab Without Modifications | Original Equipment 3-Panel Design | Solar Privacy Glass Slim Line Frame Provides Greatest Visibility

**C.R. LAURENCE COMPANY**