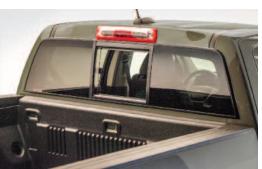

## New for 2014+ GMC/CHEVROLET SIERRA/SILVERADO Available in Manual and POWR-Slider

CRL's Encapsulated Flex Flange Series Allows for the Largest Daylight Opening

Available in Power and Manual | Powder Coated Aluminum Frames | Deluxe Curved Solar Glass Maximizes Cab Comfort

Fits Cab Without Modifications | Original Equipment 3-Panel Design | Solar Privacy Glass Slim Line Frame Provides Greatest Visibility

**Electric POWR-Slider** 

**C.R. LAURENCE COMPANY**