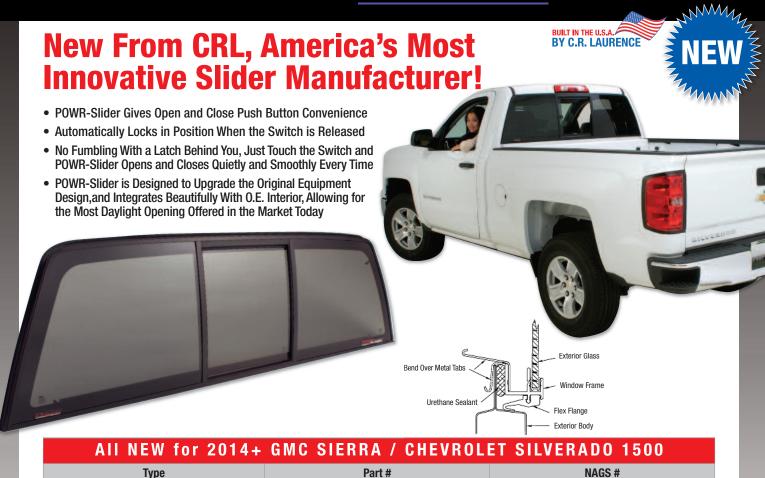

### **New From CRL, America's Most Innovative Slider Manufacturer!**

• Automatically Locks in Position When the Switch is Released

 No Fumbling With a Latch Behind You, Just Touch the Switch and POWR-Slider Opens and Closes Quietly and Smoothly Every Time

 POWR-Slider is Designed to Upgrade the Original Equipment Design, and Integrates Beautifully With O.E. Interior, Allowing for the Most Daylight Opening Offered in the Market Today

## New for 2014+ GMC/CHEVROLET SIERRA/SILVERADO Available in Manual and POWR-Slider

CRL's Encapsulated Flex Flange Series Allows for the Largest Daylight Opening

Available in Power and Manual | Powder Coated Aluminum Frames | Deluxe Curved Solar Glass Maximizes Cab Comfort

EPC814S

DY90122PK5

| All NEW for 2014+ GMC SIERRA / CHEVROLET SILVERADO 1500 |         |            |  |
|---------------------------------------------------------|---------|------------|--|
| Туре                                                    | Part #  | NAGS #     |  |
| Manual Tri-Vent                                         | ECT814S | DY90121PK5 |  |

Fits Cab Without Modifications | Original Equipment 3-Panel Design | Solar Privacy Glass Slim Line Frame Provides Greatest Visibility

**Electric POWR-Slider** 

**C.R. LAURENCE COMPANY**