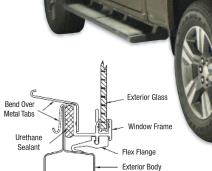

## New for 2014+ GMC/CHEVROLET SIERRA/SILVERADO Available in Manual and POWR-Slider

CRL's Encapsulated Flex Flange Series Allows for the Largest Daylight Opening

Available in Power and Manual | Powder Coated Aluminum Frames | Deluxe Curved Solar Glass Maximizes Cab Comfort

Fits Cab Without Modifications | Original Equipment 3-Panel Design | Solar Privacy Glass Slim Line Frame Provides Greatest Visibility

**Electric POWR-Slider** 

**C.R. LAURENCE COMPANY**